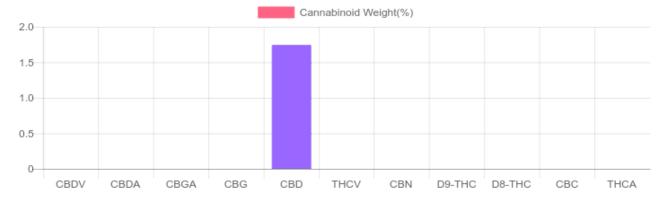

## Sample

N/D D9-THC 1.744% Total CBD

523.2 mg Cannabinoids per unit 523.2 mg CBD per unit

1 unit = 30 ml per unit x density (1) x Cannabinoid concentration

## **Cannabinoids Test**

SHIMADZU INTEGRATED UPLC-PDA

| GSL SOP 400        | PREPARED: 10/29/2019 16:24:35 |           | UPLOADED: 10/30/2019 10:05:52 |         |
|--------------------|-------------------------------|-----------|-------------------------------|---------|
| Cannabinoids       | LOQ                           | weight(%) | mg/g                          | mg/unit |
| D9-THC             | 10 PPM                        | N/D       | N/D                           | N/D     |
| THCA               | 10 PPM                        | N/D       | N/D                           | N/D     |
| CBD                | 10 PPM                        | 1.744%    | 17.439                        | 523.2   |
| CBDA               | 20 PPM                        | N/D       | N/D                           | N/D     |
| CBDV               | 20 PPM                        | N/D       | N/D                           | N/D     |
| CBC                | 10 PPM                        | N/D       | N/D                           | N/D     |
| CBN                | 10 PPM                        | N/D       | N/D                           | N/D     |
| CBG                | 10 PPM                        | N/D       | N/D                           | N/D     |
| CBGA               | 20 PPM                        | N/D       | N/D                           | N/D     |
| D8-THC             | 10 PPM                        | N/D       | N/D                           | N/D     |
| THCV               | 10 PPM                        | N/D       | N/D                           | N/D     |
| TOTAL D9-THC       |                               | N/D       | N/D                           | N/D     |
| TOTAL CBD*         |                               | 1.744%    | 17.439                        | 523.2   |
| TOTAL CANNABINOIDS |                               | 1.744%    | 17.439                        | 523.2   |