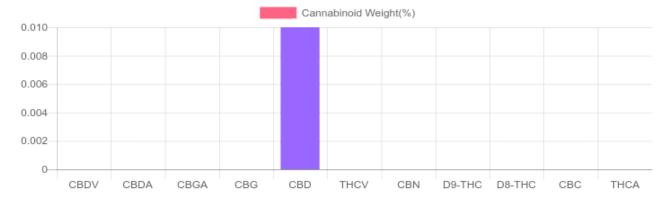

## Sample

N/D D9-THC 0.010% Total CBD

14.7 mg Cannabinoids per unit 14.7 mg CBD per unit

1 unit = 143 grams per unit x Cannabinoid concentration

## **Cannabinoids Test**

SHIMADZU INTEGRATED UPLC-PDA

| GSL SOP 400        | PREPARED: 10/14/2019 19:00:59 |           | UPLOADED: 10/15/2019 12:03:17 |         |
|--------------------|-------------------------------|-----------|-------------------------------|---------|
| Cannabinoids       | LOQ                           | weight(%) | mg/g                          | mg/unit |
| D9-THC             | 10 PPM                        | N/D       | N/D                           | N/D     |
| THCA               | 10 PPM                        | N/D       | N/D                           | N/D     |
| CBD                | 10 PPM                        | 0.010%    | 0.103                         | 14.7    |
| CBDA               | 20 PPM                        | N/D       | N/D                           | N/D     |
| CBDV               | 20 PPM                        | N/D       | N/D                           | N/D     |
| CBC                | 10 PPM                        | N/D       | N/D                           | N/D     |
| CBN                | 10 PPM                        | N/D       | N/D                           | N/D     |
| CBG                | 10 PPM                        | N/D       | N/D                           | N/D     |
| CBGA               | 20 PPM                        | N/D       | N/D                           | N/D     |
| D8-THC             | 10 PPM                        | N/D       | N/D                           | N/D     |
| THCV               | 10 PPM                        | N/D       | N/D                           | N/D     |
| TOTAL D9-THC       |                               | N/D       | N/D                           | N/D     |
| TOTAL CBD*         |                               | 0.010%    | 0.103                         | 14.7    |
| TOTAL CANNABINOIDS |                               | 0.010%    | 0.103                         | 14.7    |

Reporting Limit 10 ppm
\*Total CBD = CBD + CBDA x 0.877
N/D - Not Detected, B/LOQ - Below Limit of Quantification

4001 SW 47th Avenue Suite 208 Davie, FL 33314 1-833-TEST-CBD info@greenscientificlabs.com