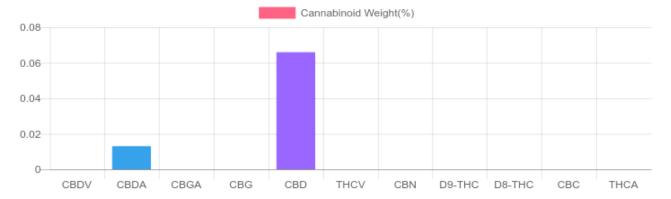

## Cannabinoids Test

CEL COD 400

SHIMADZU INTEGRATED UPLC-PDA

| GSL SOP 400        | PREPARED: 10/14/2019 19:00:59 |           | UPLOADED: 10/15/2019 12:03:17 |         |
|--------------------|-------------------------------|-----------|-------------------------------|---------|
| Cannabinoids       | LOQ                           | weight(%) | mg/g                          | mg/unit |
| D9-THC             | 10 PPM                        | N/D       | N/D                           | N/D     |
| THCA               | 10 PPM                        | N/D       | N/D                           | N/D     |
| CBD                | 10 PPM                        | 0.066%    | 0.658                         | 89.5    |
| CBDA               | 20 PPM                        | 0.013%    | 0.127                         | 17.3    |
| CBDV               | 20 PPM                        | N/D       | N/D                           | N/D     |
| CBC                | 10 PPM                        | N/D       | N/D                           | N/D     |
| CBN                | 10 PPM                        | N/D       | N/D                           | N/D     |
| CBG                | 10 PPM                        | N/D       | N/D                           | N/D     |
| CBGA               | 20 PPM                        | N/D       | N/D                           | N/D     |
| D8-THC             | 10 PPM                        | N/D       | N/D                           | N/D     |
| THCV               | 10 PPM                        | N/D       | N/D                           | N/D     |
| TOTAL D9-THC       |                               | N/D       | N/D                           | N/D     |
| TOTAL CBD*         |                               | 0.077%    | 0.769                         | 104.7   |
| TOTAL CANNABINOIDS |                               | 0.079%    | 0.785                         | 106.8   |