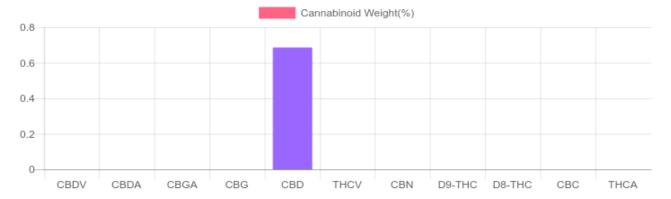

## Cannabinoids Test

SHIMADZU INTEGRATED UPLC-PDA

| GSL SOP 400        | PREPARED: 10/14/2019 19:00:59 |           | UPLOADED: 10/15/2019 12:03:17 |         |
|--------------------|-------------------------------|-----------|-------------------------------|---------|
| Cannabinoids       | LOQ                           | weight(%) | mg/g                          | mg/unit |
| D9-THC             | 10 PPM                        | N/D       | N/D                           | N/D     |
| THCA               | 10 PPM                        | N/D       | N/D                           | N/D     |
| CBD                | 10 PPM                        | 0.686%    | 6.857                         | 150.9   |
| CBDA               | 20 PPM                        | N/D       | N/D                           | N/D     |
| CBDV               | 20 PPM                        | N/D       | N/D                           | N/D     |
| CBC                | 10 PPM                        | N/D       | N/D                           | N/D     |
| CBN                | 10 PPM                        | N/D       | N/D                           | N/D     |
| CBG                | 10 PPM                        | N/D       | N/D                           | N/D     |
| CBGA               | 20 PPM                        | N/D       | N/D                           | N/D     |
| D8-THC             | 10 PPM                        | N/D       | N/D                           | N/D     |
| THCV               | 10 PPM                        | N/D       | N/D                           | N/D     |
| TOTAL D9-THC       |                               | N/D       | N/D                           | N/D     |
| TOTAL CBD*         |                               | 0.686%    | 6.857                         | 150.9   |
| TOTAL CANNABINOIDS |                               | 0.686%    | 6.857                         | 150.9   |