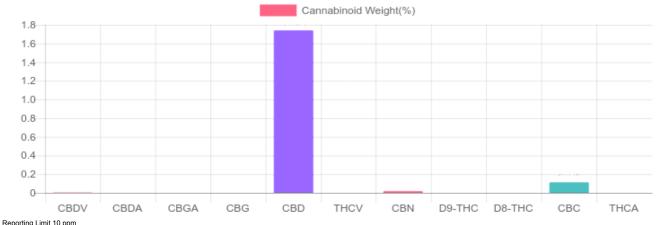

## Sample

N/D D9-THC 1.739% Total CBD

561.4 mg Cannabinoids per unit

521.6 mg CBD per unit

1 unit = 30 ml per unit x density (1) x Cannabinoid concentration

## Cannabinoids Test

SHIMADZU INTEGRATED UPLC-PDA

| GSL SOP 400        | PREPARED: 09/30/2019 20:39:02 |           | UPLOADED: 10/01/2019 14:13:08 |         |
|--------------------|-------------------------------|-----------|-------------------------------|---------|
| Cannabinoids       | LOQ                           | weight(%) | mg/g                          | mg/unit |
| D9-THC             | 10 PPM                        | N/D       | N/D                           | N/D     |
| THCA               | 10 PPM                        | N/D       | N/D                           | N/D     |
| CBD                | 10 PPM                        | 1.739%    | 17.386                        | 521.6   |
| CBDA               | 20 PPM                        | N/D       | N/D                           | N/D     |
| CBDV               | 20 PPM                        | 0.003%    | 0.028                         | 0.8     |
| CBC                | 10 PPM                        | 0.112%    | 1.125                         | 33.8    |
| CBN                | 10 PPM                        | 0.017%    | 0.174                         | 5.2     |
| CBG                | 10 PPM                        | N/D       | N/D                           | N/D     |
| CBGA               | 20 PPM                        | N/D       | N/D                           | N/D     |
| D8-THC             | 10 PPM                        | N/D       | N/D                           | N/D     |
| THCV               | 10 PPM                        | N/D       | N/D                           | N/D     |
| TOTAL D9-THC       |                               | N/D       | N/D                           | N/D     |
| TOTAL CBD*         |                               | 1.739%    | 17.386                        | 521.6   |
| TOTAL CANNABINOIDS |                               | 1.871%    | 18.713                        | 561.4   |

\*Total CBD = CBD + CBDA x 0.877

N/D - Not Detected, B/LOQ - Below Limit of Quantification

4001 SW 47th Avenue Suite 208 Davie, FL 33314 1-833-TEST-CBD info@greenscientificlabs.com

Green Scientific Labs uses its best efforts to deliver high quality results and to verify that the data contained therein are based on sound scientific judgment and levels listed are guidelines only and all data was reported based on standard laboratory procedures and deviations. However Green Scientific Labs makes no warranties or claims to that effect and further shall not be liable for any damage or misrepresentation that may result from the use or misuse of the data contained herein in any way. Further, Green Scientific Labs makes no claims regarding representations of the analyzed sample to the larger batch from which it was taken. Data and information in this report are intended solely for the individual(s) for whom samples were submitted and as part of our strict confidentiality policy, Green Scientific Labs can only discuss results with the original client of record.