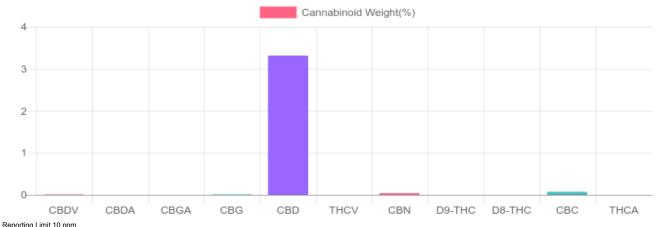

## Sample

N/D D9-THC 3.313% Total CBD

1,034.2 mg Cannabinoids per unit 994.0 mg CBD per unit

1 unit = 30 ml per unit x density (1) x Cannabinoid concentration

## Cannabinoids Test

SHIMADZU INTEGRATED UPLC-PDA

| GSL SOP 400        | PREPARED: 09/30/2019 20:39:02 |           | UPLOADED: 10/01/2019 14:13:08 |         |
|--------------------|-------------------------------|-----------|-------------------------------|---------|
| Cannabinoids       | LOQ                           | weight(%) | mg/g                          | mg/unit |
| D9-THC             | 10 PPM                        | N/D       | N/D                           | N/D     |
| THCA               | 10 PPM                        | N/D       | N/D                           | N/D     |
| CBD                | 10 PPM                        | 3.313%    | 33.132                        | 994.0   |
| CBDA               | 20 PPM                        | N/D       | N/D                           | N/D     |
| CBDV               | 20 PPM                        | 0.010%    | 0.101                         | 3.0     |
| CBC                | 10 PPM                        | 0.074%    | 0.740                         | 22.2    |
| CBN                | 10 PPM                        | 0.039%    | 0.386                         | 11.6    |
| CBG                | 10 PPM                        | 0.011%    | 0.112                         | 3.4     |
| CBGA               | 20 PPM                        | N/D       | N/D                           | N/D     |
| D8-THC             | 10 PPM                        | N/D       | N/D                           | N/D     |
| THCV               | 10 PPM                        | N/D       | N/D                           | N/D     |
| TOTAL D9-THC       |                               | N/D       | N/D                           | N/D     |
| TOTAL CBD*         |                               | 3.313%    | 33.132                        | 994.0   |
| TOTAL CANNABINOIDS |                               | 3.447%    | 34.471                        | 1,034.2 |

\*Total CBD = CBD + CBDA x 0.877

N/D - Not Detected, B/LOQ - Below Limit of Quantification

4001 SW 47th Avenue Suite 208 Davie, FL 33314 1-833-TEST-CBD info@greenscientificlabs.com

Green Scientific Labs uses its best efforts to deliver high quality results and to verify that the data contained therein are based on sound scientific judgment and levels listed are guidelines only and all data was reported based on standard laboratory procedures and deviations. However Green Scientific Labs makes no warranties or claims to that effect and further shall not be liable for any damage or misrepresentation that may result from the use or misuse of the data contained herein in any way. Further, Green Scientific Labs makes no claims regarding representations of the analyzed sample to the larger batch from which it was taken. Data and information in this report are intended solely for the individual(s) for whom samples were submitted and as part of our strict confidentiality policy, Green Scientific Labs can only discuss results with the original client of record.