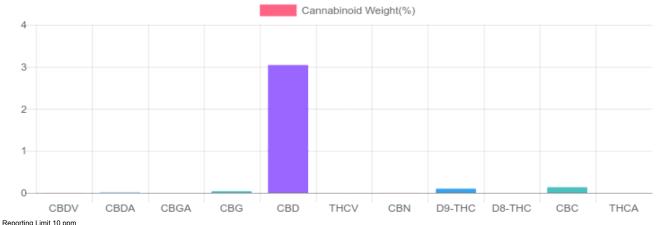

## Cannabinoids Test

SHIMADZU INTEGRATED UPLC-PDA

| GSL SOP 400        | PREPARED: 09/30/2019 20:39:02 |           | UPLOADED: 10/01/2019 14:13:08 |         |
|--------------------|-------------------------------|-----------|-------------------------------|---------|
| Cannabinoids       | LOQ                           | weight(%) | mg/g                          | mg/unit |
| D9-THC             | 10 PPM                        | 0.098%    | 0.984                         | 29.5    |
| THCA               | 10 PPM                        | N/D       | N/D                           | N/D     |
| CBD                | 10 PPM                        | 3.043%    | 30.427                        | 912.8   |
| CBDA               | 20 PPM                        | 0.006%    | 0.064                         | 1.9     |
| CBDV               | 20 PPM                        | 0.004%    | 0.038                         | 1.1     |
| CBC                | 10 PPM                        | 0.135%    | 1.348                         | 40.4    |
| CBN                | 10 PPM                        | 0.004%    | 0.035                         | 1.1     |
| CBG                | 10 PPM                        | 0.037%    | 0.374                         | 11.2    |
| CBGA               | 20 PPM                        | N/D       | N/D                           | N/D     |
| D8-THC             | 10 PPM                        | N/D       | N/D                           | N/D     |
| THCV               | 10 PPM                        | N/D       | N/D                           | N/D     |
| TOTAL D9-THC       |                               | 0.098%    | 0.984                         | 29.5    |
| TOTAL CBD*         |                               | 3.048%    | 30.483                        | 914.5   |
| TOTAL CANNABINOIDS |                               | 3.327%    | 33.270                        | 998.0   |