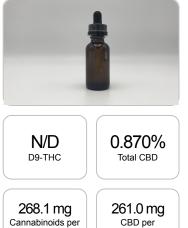

## Sample

uniṫ

Cannabinoids per unit

1 unit = 30 ml per unit x density (1) x Cannabinoid concentration

## Cannabinoids Test

| GSL SOP 400        | PREPARED: 09/30/2019 20:39:02 |           | UPLOADED: 10/01/2019 14:13:08 |         |
|--------------------|-------------------------------|-----------|-------------------------------|---------|
| Cannabinoids       | LOQ                           | weight(%) | mg/g                          | mg/unit |
| D9-THC             | 10 PPM                        | N/D       | N/D                           | N/D     |
| THCA               | 10 PPM                        | N/D       | N/D                           | N/D     |
| CBD                | 10 PPM                        | 0.870%    | 8.700                         | 261.0   |
| CBDA               | 20 PPM                        | N/D       | N/D                           | N/D     |
| CBDV               | 20 PPM                        | N/D       | N/D                           | N/D     |
| CBC                | 10 PPM                        | 0.017%    | 0.172                         | 5.2     |
| CBN                | 10 PPM                        | 0.006%    | 0.063                         | 1.9     |
| CBG                | 10 PPM                        | N/D       | N/D                           | N/D     |
| CBGA               | 20 PPM                        | N/D       | N/D                           | N/D     |
| D8-THC             | 10 PPM                        | N/D       | N/D                           | N/D     |
| THCV               | 10 PPM                        | N/D       | N/D                           | N/D     |
| TOTAL D9-THC       |                               | N/D       | N/D                           | N/D     |
| TOTAL CBD*         |                               | 0.870%    | 8.700                         | 261.0   |
| TOTAL CANNABINOIDS |                               | 0.893%    | 8.935                         | 268.1   |

Cannabinoid Weight(%) 0.9 0.8 0.7 0.6 0.5 0.4 0.3 0.2 0.1 0 CBDV CBDA CBGA CBG CBD THCV CBN D9-THC D8-THC CBC THCA

Reporting Limit 10 ppm

\*Total CBD = CBD + CBDA x 0.877

N/D - Not Detected, B/LOQ - Below Limit of Quantification