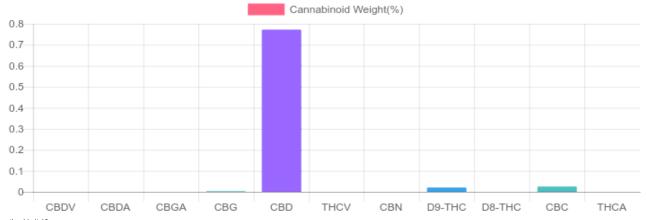

## **Cannabinoids Test**

SHIMADZU INTEGRATED UPLC-PDA

| GSL SOP 400        | PREPARED: 09/30/2019 20:39:02 |           | UPLOADED: 10/01/2019 14:13:08 |         |
|--------------------|-------------------------------|-----------|-------------------------------|---------|
| Cannabinoids       | LOQ                           | weight(%) | mg/g                          | mg/unit |
| D9-THC             | 10 PPM                        | 0.020%    | 0.196                         | 5.9     |
| THCA               | 10 PPM                        | N/D       | N/D                           | N/D     |
| CBD                | 10 PPM                        | 0.772%    | 7.725                         | 231.8   |
| CBDA               | 20 PPM                        | N/D       | N/D                           | N/D     |
| CBDV               | 20 PPM                        | N/D       | N/D                           | N/D     |
| CBC                | 10 PPM                        | 0.025%    | 0.246                         | 7.4     |
| CBN                | 10 PPM                        | N/D       | N/D                           | N/D     |
| CBG                | 10 PPM                        | 0.003%    | 0.030                         | 0.9     |
| CBGA               | 20 PPM                        | N/D       | N/D                           | N/D     |
| D8-THC             | 10 PPM                        | N/D       | N/D                           | N/D     |
| THCV               | 10 PPM                        | N/D       | N/D                           | N/D     |
| TOTAL D9-THC       |                               | 0.020%    | 0.196                         | 5.9     |
| TOTAL CBD*         |                               | 0.772%    | 7.725                         | 231.8   |
| TOTAL CANNABINOIDS |                               | 0.820%    | 8.197                         | 246.0   |

Reporting Limit 10 ppm \*Total CBD = CBD + CBDA x 0.877

N/D - Not Detected, B/LOQ - Below Limit of Quantification

4001 SW 47th Avenue Suite 208 Davie, FL 33314 1-833-TEST-CBD info@greenscientificlabs.com