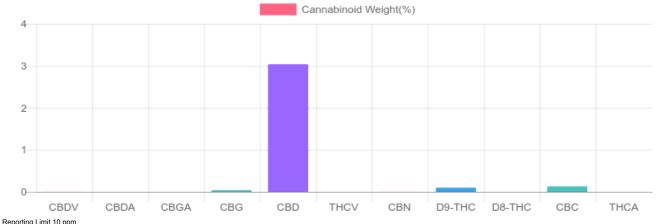

## **Cannabinoids Test**

SHIMADZU INTEGRATED UPLC-PDA

| GSL SOP 400        | PREPARED: 09/30/2019 20:39:02 |           | UPLOADED: 10/01/2019 14:13:08 |         |
|--------------------|-------------------------------|-----------|-------------------------------|---------|
| Cannabinoids       | LOQ                           | weight(%) | mg/g                          | mg/unit |
| D9-THC             | 10 PPM                        | 0.098%    | 0.982                         | 29.5    |
| THCA               | 10 PPM                        | N/D       | N/D                           | N/D     |
| CBD                | 10 PPM                        | 3.035%    | 30.351                        | 910.5   |
| CBDA               | 20 PPM                        | N/D       | N/D                           | N/D     |
| CBDV               | 20 PPM                        | 0.004%    | 0.039                         | 1.2     |
| CBC                | 10 PPM                        | 0.131%    | 1.306                         | 39.2    |
| CBN                | 10 PPM                        | 0.004%    | 0.040                         | 1.2     |
| CBG                | 10 PPM                        | 0.038%    | 0.377                         | 11.3    |
| CBGA               | 20 PPM                        | N/D       | N/D                           | N/D     |
| D8-THC             | 10 PPM                        | N/D       | N/D                           | N/D     |
| THCV               | 10 PPM                        | N/D       | N/D                           | N/D     |
| TOTAL D9-THC       |                               | 0.098%    | 0.982                         | 29.5    |
| TOTAL CBD*         |                               | 3.035%    | 30.351                        | 910.5   |
| TOTAL CANNABINOIDS |                               | 3.310%    | 33.095                        | 992.9   |