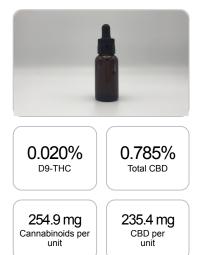

## CERTIFICATE OF ANALYSIS ISO/IEC 17025:2017 ACCREDITATION #103104

Order #: 37187 Order Name: Whole Hemp Tincture 250mg Natural Flavor Batch#: FW190923T250N Received: 09/30/2019 Completed: 10/01/2019

Cannabinoids Test SHIMADZU INTEGRATED UPLC-PDA

## Sample

1 unit = 30 ml per unit x density (1) x Cannabinoid concentration

## Cannabinoids LOQ weight(%) mg/unit mg/g D9-THC 10 PPM 0.020% 0.201 6.0 THCA 10 PPM N/D N/D N/D CBD 10 PPM 0.785% 7.846 235.4 CBDA 20 PPM N/D N/D N/D CBDV 20 PPM N/D N/D N/D CBC 10 PPM 0.042% 0.421 12.6 CBN 10 PPM N/D N/D N/D CBG 10 PPM 0.003% 0.031 0.9 CBGA 20 PPM N/D N/D N/D D8-THC 10 PPM N/D N/D N/D THCV 10 PPM N/D N/D N/D TOTAL D9-THC 0.020% 0.201 6.0 TOTAL CBD\* 0.785% 7.846 235.4 TOTAL CANNABINOIDS 0.850% 8.499 254.9