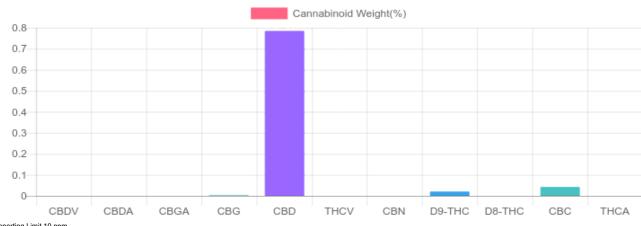

## Cannabinoids LOQ weight(%) mg/unit mg/g D9-THC 10 PPM 0.020% 0.201 6.0 THCA 10 PPM N/D N/D N/D CBD 10 PPM 0.785% 7.846 235.4 CBDA 20 PPM N/D N/D N/D CBDV 20 PPM N/D N/D N/D CBC 10 PPM 0.042% 0.421 12.6 CBN 10 PPM N/D N/D N/D CBG 10 PPM 0.003% 0.031 0.9 CBGA 20 PPM N/D N/D N/D D8-THC 10 PPM N/D N/D N/D THCV 10 PPM N/D N/D N/D TOTAL D9-THC 0.020% 0.201 6.0 TOTAL CBD\* 0.785% 7.846 235.4 TOTAL CANNABINOIDS 0.850% 8.499 254.9