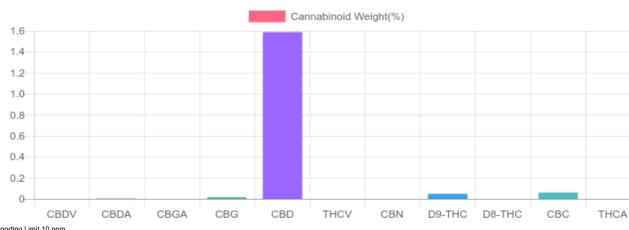

## Cannabinoids LOQ weight(%) mg/unit mg/g D9-THC 10 PPM 0.048% 0.478 14.3 THCA 10 PPM N/D N/D N/D CBD 10 PPM 1.587% 476.1 15.871 CBDA 20 PPM 0.003% 0.026 0.8 CBDV 20 PPM N/D N/D N/D CBC 10 PPM 0.061% 0.611 18.3 CBN 10 PPM N/D N/D N/D CBG 10 PPM 0.016% 0.163 4.9 CBGA 20 PPM N/D N/D N/D D8-THC 10 PPM N/D N/D N/D THCV 10 PPM N/D N/D N/D TOTAL D9-THC 0.048% 0.478 14.3 TOTAL CBD\* 1.590% 15.894 476.8 TOTAL CANNABINOIDS 1.715% 17.149 514.4