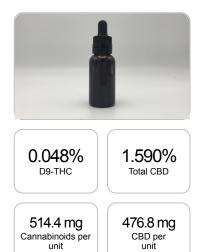

## Cannabinoids LOQ weight(%) mg/unit mg/g D9-THC 10 PPM 0.048% 0.478 14.3 THCA 10 PPM N/D N/D N/D CBD 10 PPM 1.587% 476.1 15.871 CBDA 20 PPM 0.003% 0.026 0.8 CBDV 20 PPM N/D N/D N/D CBC 10 PPM 0.061% 0.611 18.3 CBN 10 PPM N/D N/D N/D CBG 10 PPM 0.016% 0.163 4.9 CBGA 20 PPM N/D N/D N/D D8-THC 10 PPM N/D N/D N/D THCV 10 PPM N/D N/D N/D TOTAL D9-THC 0.048% 0.478 14.3 TOTAL CBD\* 1.590% 15.894 476.8 TOTAL CANNABINOIDS 1.715% 17.149 514.4