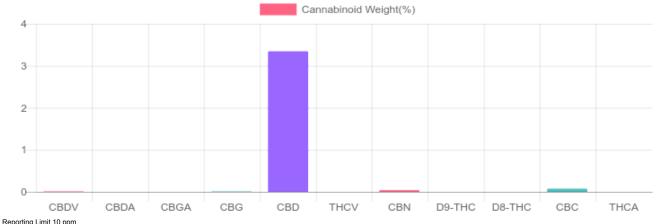

## **Cannabinoids Test**

SHIMADZU INTEGRATED UPLC-PDA

| GSL SOP 400        | PREPARED: 09/30/2019 20:39:02 |           | UPLOADED: 10/01/2019 14:13:08 |         |
|--------------------|-------------------------------|-----------|-------------------------------|---------|
| Cannabinoids       | LOQ                           | weight(%) | mg/g                          | mg/Unit |
| D9-THC             | 10 PPM                        | N/D       | N/D                           | N/D     |
| THCA               | 10 PPM                        | N/D       | N/D                           | N/D     |
| CBD                | 10 PPM                        | 3.345%    | 33.453                        | 1,003.6 |
| CBDA               | 20 PPM                        | N/D       | N/D                           | N/D     |
| CBDV               | 20 PPM                        | 0.011%    | 0.107                         | 3.2     |
| CBC                | 10 PPM                        | 0.075%    | 0.747                         | 22.4    |
| CBN                | 10 PPM                        | 0.039%    | 0.392                         | 11.8    |
| CBG                | 10 PPM                        | 0.010%    | 0.097                         | 2.9     |
| CBGA               | 20 PPM                        | N/D       | N/D                           | N/D     |
| D8-THC             | 10 PPM                        | N/D       | N/D                           | N/D     |
| THCV               | 10 PPM                        | N/D       | N/D                           | N/D     |
| TOTAL D9-THC       |                               | N/D       | N/D                           | N/D     |
| TOTAL CBD*         |                               | 3.345%    | 33.453                        | 1,003.6 |
| TOTAL CANNABINOIDS |                               | 3.480%    | 34.796                        | 1,043.9 |

Reporting Limit 10 ppm

\*Total CBD = CBD + CBDA x 0.877

N/D - Not Detected, B/LOQ - Below Limit of Quantification

4001 SW 47th Avenue Suite 208 Davie, FL 33314 1-833-TEST-CBD info@greenscientificlabs.com