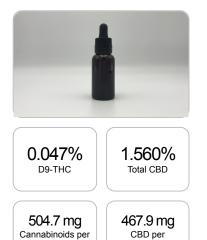

## CERTIFICATE OF ANALYSIS ISO/IEC 17025:2017 ACCREDITATION #103104

Order #: 37184 Order Name: Whole Extract Tincture 500mg/oz Mint Batch#: FW190923T500M Received: 09/30/2019 Completed: 10/01/2019

**Cannabinoids Test** 

## Sample

Unit

1 Unit = 30 ml per Unit x density (1) x

Unit

Cannabinoid concentration

| GSL SOP 400       | PREPARED: 09/30/2019 20:39:02 |           | UPLOADED: 10/01/2019 14:13:08 |         |
|-------------------|-------------------------------|-----------|-------------------------------|---------|
| Cannabinoids      | LOQ                           | weight(%) | mg/g                          | mg/Unit |
| D9-THC            | 10 PPM                        | 0.047%    | 0.471                         | 14.1    |
| THCA              | 10 PPM                        | N/D       | N/D                           | N/D     |
| CBD               | 10 PPM                        | 1.560%    | 15.597                        | 467.9   |
| CBDA              | 20 PPM                        | N/D       | N/D                           | N/D     |
| CBDV              | 20 PPM                        | N/D       | N/D                           | N/D     |
| CBC               | 10 PPM                        | 0.060%    | 0.597                         | 17.9    |
| CBN               | 10 PPM                        | N/D       | N/D                           | N/D     |
| CBG               | 10 PPM                        | 0.016%    | 0.160                         | 4.8     |
| CBGA              | 20 PPM                        | N/D       | N/D                           | N/D     |
| D8-THC            | 10 PPM                        | N/D       | N/D                           | N/D     |
| THCV              | 10 PPM                        | N/D       | N/D                           | N/D     |
| TOTAL D9-THC      |                               | 0.047%    | 0.471                         | 14.1    |
| TOTAL CBD*        |                               | 1.560%    | 15.597                        | 467.9   |
| TOTAL CANNABINOID | S                             | 1.683%    | 16.825                        | 504.7   |