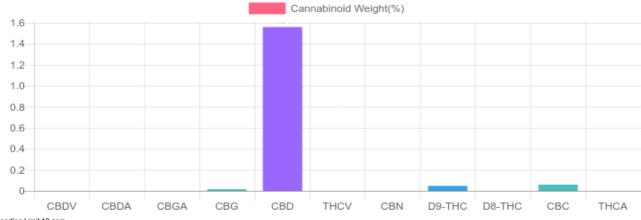

## Sample

Unit

1 Unit = 30 ml per Unit x density (1) x

Unit

Cannabinoid concentration

| GSL SOP 400       | PREPARED: 09/30/2019 20:39:02 |           | UPLOADED: 10/01/2019 14:13:08 |         |
|-------------------|-------------------------------|-----------|-------------------------------|---------|
| Cannabinoids      | LOQ                           | weight(%) | mg/g                          | mg/Unit |
| D9-THC            | 10 PPM                        | 0.047%    | 0.471                         | 14.1    |
| THCA              | 10 PPM                        | N/D       | N/D                           | N/D     |
| CBD               | 10 PPM                        | 1.560%    | 15.597                        | 467.9   |
| CBDA              | 20 PPM                        | N/D       | N/D                           | N/D     |
| CBDV              | 20 PPM                        | N/D       | N/D                           | N/D     |
| CBC               | 10 PPM                        | 0.060%    | 0.597                         | 17.9    |
| CBN               | 10 PPM                        | N/D       | N/D                           | N/D     |
| CBG               | 10 PPM                        | 0.016%    | 0.160                         | 4.8     |
| CBGA              | 20 PPM                        | N/D       | N/D                           | N/D     |
| D8-THC            | 10 PPM                        | N/D       | N/D                           | N/D     |
| THCV              | 10 PPM                        | N/D       | N/D                           | N/D     |
| TOTAL D9-THC      |                               | 0.047%    | 0.471                         | 14.1    |
| TOTAL CBD*        |                               | 1.560%    | 15.597                        | 467.9   |
| TOTAL CANNABINOID | S                             | 1.683%    | 16.825                        | 504.7   |