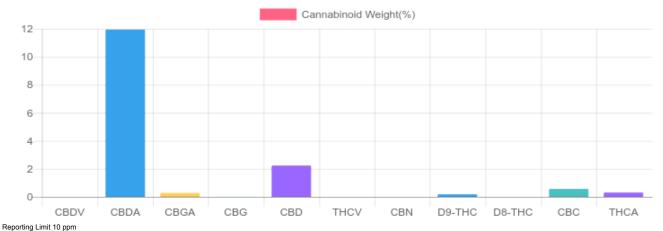

## **Cannabinoids Test**

SHIMADZU INTEGRATED UPLC-PDA

GSL SOP 400 PREPARED: 08/30/2019 20:38:43

UPLOADED: 08/31/2019 17:22:15

| Cannabinoids       | LOQ    | weight(%) | mg/g    |  |
|--------------------|--------|-----------|---------|--|
| D9-THC             | 10 PPM | 0.179%    | 1.794   |  |
| THCA               | 10 PPM | 0.298%    | 2.985   |  |
| CBD                | 10 PPM | 2.227%    | 22.274  |  |
| CBDA               | 20 PPM | 11.941%   | 119.414 |  |
| CBDV               | 20 PPM | N/D       | N/D     |  |
| CBC                | 10 PPM | 0.564%    | 5.637   |  |
| CBN                | 10 PPM | N/D       | N/D     |  |
| CBG                | 10 PPM | 0.015%    | 0.149   |  |
| CBGA               | 20 PPM | 0.278%    | 2.779   |  |
| D8-THC             | 10 PPM | N/D       | N/D     |  |
| THCV               | 10 PPM | N/D       | N/D     |  |
| TOTAL D9-THC       |        | 0.179%    | 1.794   |  |
| TOTAL CBD*         |        | 12.699%   | 127.000 |  |
| TOTAL CANNABINOIDS |        | 15.502%   | 155.032 |  |

\*Total CBD = CBD + CBDA x 0.877

N/D - Not Detected, B/LOQ - Below Limit of Quantification

4001 SW 47th Avenue Suite 207 Davie, FL 33314 1-833-TEST-CBD info@greenscientificlabs.com

Green Scientific Labs uses its best efforts to deliver high quality results and to verify that the data contained therein are based on sound scientific judgment and levels listed are guidelines only and all data was reported based on standard laboratory procedures and deviations. However Green Scientific Labs makes no warranties or claims to that effect and further shall not be liable for any damage or misrepresentation that may result from the use or misuse of the data contained herein in any way. Further, Green Scientific Labs makes no claims regarding representations of the analyzed sample to the larger batch from which it was taken. Data and information in this report are intended solely for the individual(s) for whom samples were submitted and as part of our strict confidentiality policy, Green Scientific Labs can only discuss results with the original client of record.