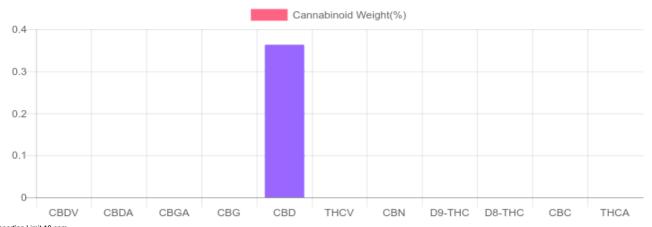

## Sample

N/D D9-THC 0.363% Total CBD

257.8 mg Cannabinoids per container

257.8 mg CBD per container

1 container = 71.1 grams per container x Cannabinoid concentration

## **Cannabinoids Test**

SHIMADZU INTEGRATED UPLC-PDA

GSL SOP 400 PREPARED: 08/23/2019 16:12:56

| Cannabinoids     | LOQ    | weight(%) | mg/g  | mg/container |
|------------------|--------|-----------|-------|--------------|
| D9-THC           | 10 PPM | N/D       | N/D   | N/D          |
| THCA             | 10 PPM | N/D       | N/D   | N/D          |
| CBD              | 10 PPM | 0.363%    | 3.626 | 257.8        |
| CBDA             | 20 PPM | N/D       | N/D   | N/D          |
| CBDV             | 20 PPM | N/D       | N/D   | N/D          |
| CBC              | 10 PPM | N/D       | N/D   | N/D          |
| CBN              | 10 PPM | N/D       | N/D   | N/D          |
| CBG              | 10 PPM | N/D       | N/D   | N/D          |
| CBGA             | 20 PPM | N/D       | N/D   | N/D          |
| D8-THC           | 10 PPM | N/D       | N/D   | N/D          |
| THCV             | 10 PPM | N/D       | N/D   | N/D          |
| TOTAL D9-THC     |        | N/D       | N/D   | N/D          |
| TOTAL CBD*       |        | 0.363%    | 3.626 | 257.8        |
| TOTAL CANNABINOI | OS     | 0.363%    | 3.626 | 257.8        |