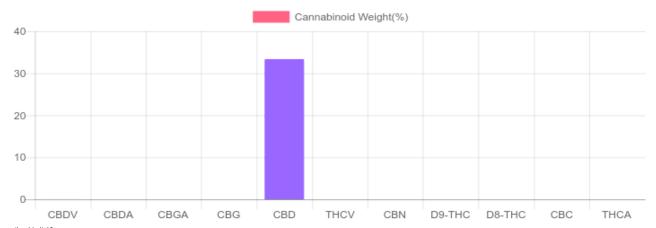

## Sample

N/D D9-THC 33.371% Total CBD

## **Cannabinoids Test**

SHIMADZU INTEGRATED UPLC-PDA

GSL SOP 400 **PREPARED:** 08/15/2019 20:21:10

UPLOADED: 08/16/2019 22:02:16

| Cannabinoids       | LOQ    | weight(%) | mg/g    |
|--------------------|--------|-----------|---------|
| D9-THC             | 10 PPM | N/D       | N/D     |
| THCA               | 10 PPM | N/D       | N/D     |
| CBD                | 10 PPM | 33.371%   | 333.712 |
| CBDA               | 20 PPM | N/D       | N/D     |
| CBDV               | 20 PPM | 0.031%    | 0.307   |
| CBC                | 10 PPM | N/D       | N/D     |
| CBN                | 10 PPM | N/D       | N/D     |
| CBG                | 10 PPM | N/D       | N/D     |
| CBGA               | 20 PPM | N/D       | N/D     |
| D8-THC             | 10 PPM | N/D       | N/D     |
| THCV               | 10 PPM | N/D       | N/D     |
| TOTAL D9-THC       |        | N/D       | N/D     |
| TOTAL CBD*         |        | 33.371%   | 333.712 |
| TOTAL CANNABINOIDS |        | 33.402%   | 334.019 |