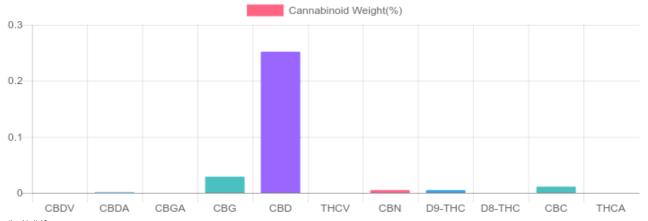

## **Cannabinoids Test**

SHIMADZU INTEGRATED UPLC-PDA

GSL SOP 400 PREPARED: 08/01/2019 20:57:45 UPLOADED: 08/02/2019 23:21:02

| Cannabinoids       | LOQ    | weight(%) | mg/g  | mg/container |
|--------------------|--------|-----------|-------|--------------|
| D9-THC             | 10 PPM | 0.005%    | 0.049 | 5.6          |
| THCA               | 10 PPM | N/D       | N/D   | N/D          |
| CBD                | 10 PPM | 0.252%    | 2.524 | 286.2        |
| CBDA               | 20 PPM | B/LOQ     | B/LOQ | B/LOQ        |
| CBDV               | 20 PPM | N/D       | N/D   | N/D          |
| CBC                | 10 PPM | 0.011%    | 0.114 | 12.9         |
| CBN                | 10 PPM | 0.005%    | 0.052 | 5.9          |
| CBG                | 10 PPM | 0.029%    | 0.293 | 33.2         |
| CBGA               | 20 PPM | N/D       | N/D   | N/D          |
| D8-THC             | 10 PPM | N/D       | N/D   | N/D          |
| THCV               | 10 PPM | N/D       | N/D   | N/D          |
| TOTAL D9-THC       |        | 0.005%    | 0.049 | 5.6          |
| TOTAL CBD*         |        | 0.252%    | 2.524 | 286.2        |
| TOTAL CANNABINOIDS | S      | 0.302%    | 3.032 | 343.8        |