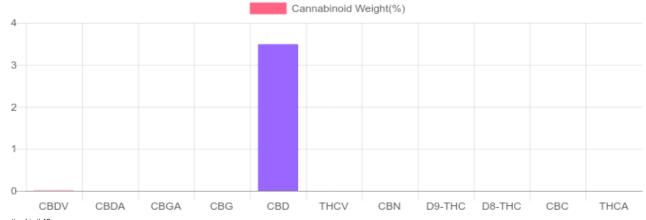

## 1,049.7 mg 1,047.3 mg Cannabinoids per CBD per tincture tincture

Cannabinoids LOQ mg/tincture weight(%) mg/g D9-THC 10 PPM N/D N/D N/D THCA 10 PPM N/D N/D N/D CBD 10 PPM 3.491% 34.911 1,047.3 CBDA 20 PPM N/D N/D N/D CBDV 20 PPM 0.008% 0.079 2.4 CBC 10 PPM N/D N/D N/D CBN 10 PPM N/D N/D N/D CBG 10 PPM N/D N/D N/D CBGA 20 PPM N/D N/D N/D D8-THC 10 PPM N/D N/D N/D THCV 10 PPM N/D N/D N/D N/D TOTAL D9-THC N/D N/D TOTAL CBD\* 3.491% 34.911 1,047.3 TOTAL CANNABINOIDS 3.499% 34.990 1.049.7