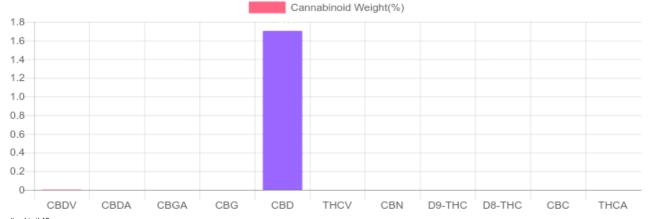

## Sample

N/D D9-THC 1.702% Total CBD

511.5 mg Cannabinoids per tincture

510.5 mg CBD per tincture

1 tincture = 30 ml per tincture x density (1) x Cannabinoid concentration

## **Cannabinoids Test**

SHIMADZU INTEGRATED UPLC-PDA

PREPARED: 07/31/2019 21:14:38 UPLOADED: 08/01/2019 19:26:24 GSL SOP 400

| Cannabinoids       | LOQ    | weight(%) | mg/g   | mg/tincture |
|--------------------|--------|-----------|--------|-------------|
| D9-THC             | 10 PPM | N/D       | N/D    | N/D         |
| THCA               | 10 PPM | N/D       | N/D    | N/D         |
| CBD                | 10 PPM | 1.702%    | 17.015 | 510.5       |
| CBDA               | 20 PPM | N/D       | N/D    | N/D         |
| CBDV               | 20 PPM | 0.003%    | 0.034  | 1.0         |
| CBC                | 10 PPM | N/D       | N/D    | N/D         |
| CBN                | 10 PPM | N/D       | N/D    | N/D         |
| CBG                | 10 PPM | N/D       | N/D    | N/D         |
| CBGA               | 20 PPM | N/D       | N/D    | N/D         |
| D8-THC             | 10 PPM | N/D       | N/D    | N/D         |
| THCV               | 10 PPM | N/D       | N/D    | N/D         |
| TOTAL D9-THC       |        | N/D       | N/D    | N/D         |
| TOTAL CBD*         |        | 1.702%    | 17.015 | 510.5       |
| TOTAL CANNABINOIDS |        | 1.705%    | 17.049 | 511.5       |

Reporting Limit 10 ppm
\*Total CBD = CBD + CBDA x 0.877

N/D - Not Detected, B/LOQ - Below Limit of Quantification

4001 SW 47th Avenue Suite 207 Davie, FL 33314 1-833-TEST-CBD info@greenscientificlabs.com