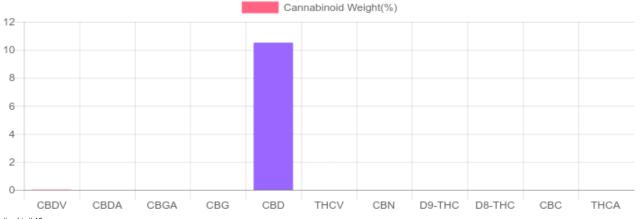

## Sample

N/D D9-THC 10.503% Total CBD

3,156.0 mg Cannabinoids per tincture 3,150.9 mg CBD per tincture

1 tincture = 30 ml per tincture x density (1) x Cannabinoid concentration

## **Cannabinoids Test**

SHIMADZU INTEGRATED UPLC-PDA

GSL SOP 400 PREPARED: 07/31/2019 21:14:38 UPLOADED: 08/01/2019 19:26:24

| Cannabinoids               | LOQ    | weight(%)      | mg/g           | mg/tincture    |
|----------------------------|--------|----------------|----------------|----------------|
| D9-THC                     | 10 PPM | N/D            | N/D            | N/D            |
| THCA                       | 10 PPM | N/D            | N/D            | N/D            |
| CBD                        | 10 PPM | 10.503%        | 105.031        | 3,150.9        |
| CBDA                       | 20 PPM | N/D            | N/D            | N/D            |
| CBDV                       | 20 PPM | 0.017%         | 0.170          | 5.1            |
| CBC                        | 10 PPM | N/D            | N/D            | N/D            |
| CBN                        | 10 PPM | N/D            | N/D            | N/D            |
| CBG                        | 10 PPM | N/D            | N/D            | N/D            |
| CBGA                       | 20 PPM | N/D            | N/D            | N/D            |
| D8-THC                     | 10 PPM | N/D            | N/D            | N/D            |
| THCV                       | 10 PPM | N/D            | N/D            | N/D            |
| TOTAL D9-THC<br>TOTAL CBD* |        | N/D<br>10.503% | N/D<br>105.031 | N/D<br>3,150.9 |
| TOTAL CANNABINOIDS         |        | 10.520%        | 105.201        | 3,156.0        |