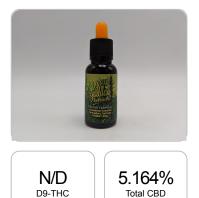

## Sample

## 1,549.3 mg 1,549.3 mg CBD per Cannabinoids per tincture tincture

Cannabinoids LOQ mg/tincture weight(%) mg/g D9-THC 10 PPM N/D N/D N/D THCA 10 PPM N/D N/D N/D CBD 10 PPM 5.164% 51.642 1,549.3 CBDA 20 PPM N/D N/D N/D CBDV 20 PPM N/D N/D N/D CBC 10 PPM N/D N/D N/D CBN 10 PPM N/D N/D N/D CBG 10 PPM N/D N/D N/D CBGA 20 PPM N/D N/D N/D D8-THC 10 PPM N/D N/D N/D THCV 10 PPM N/D N/D N/D TOTAL D9-THC N/D N/D N/D TOTAL CBD\* 5.164% 51.642 1,549.3 TOTAL CANNABINOIDS 5.164% 51.642 1.549.3