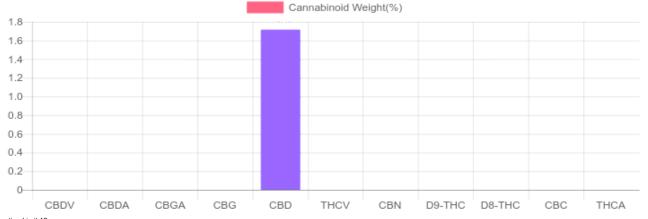

## Sample

N/D D9-THC 1.716% Total CBD

514.7 mg Cannabinoids per tincture

514.7 mg CBD per tincture

1 tincture = 30 ml per tincture x density (1) x Cannabinoid concentration

## **Cannabinoids Test**

SHIMADZU INTEGRATED UPLC-PDA

PREPARED: 07/31/2019 21:14:38 UPLOADED: 08/01/2019 19:26:24 GSL SOP 400

| Cannabinoids       | LOQ    | weight(%) | mg/g   | mg/tincture |
|--------------------|--------|-----------|--------|-------------|
| D9-THC             | 10 PPM | N/D       | N/D    | N/D         |
| THCA               | 10 PPM | N/D       | N/D    | N/D         |
| CBD                | 10 PPM | 1.716%    | 17.157 | 514.7       |
| CBDA               | 20 PPM | N/D       | N/D    | N/D         |
| CBDV               | 20 PPM | N/D       | N/D    | N/D         |
| CBC                | 10 PPM | N/D       | N/D    | N/D         |
| CBN                | 10 PPM | N/D       | N/D    | N/D         |
| CBG                | 10 PPM | N/D       | N/D    | N/D         |
| CBGA               | 20 PPM | N/D       | N/D    | N/D         |
| D8-THC             | 10 PPM | N/D       | N/D    | N/D         |
| THCV               | 10 PPM | N/D       | N/D    | N/D         |
| TOTAL D9-THC       |        | N/D       | N/D    | N/D         |
| TOTAL CBD*         |        | 1.716%    | 17.157 | 514.7       |
| TOTAL CANNABINOIDS |        | 1.716%    | 17.157 | 514.7       |

Reporting Limit 10 ppm
\*Total CBD = CBD + CBDA x 0.877

N/D - Not Detected, B/LOQ - Below Limit of Quantification

4001 SW 47th Avenue Suite 207 Davie, FL 33314 1-833-TEST-CBD info@greenscientificlabs.com