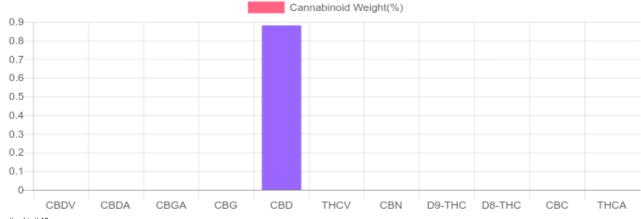

## D9-THC Total CBD 264.1 mg 264.1 mg Cannabinoids per CBD per tincture tincture

| Cannabinoids       | LOQ    | weight(%) | mg/g  | mg/tincture |
|--------------------|--------|-----------|-------|-------------|
| D9-THC             | 10 PPM | N/D       | N/D   | N/D         |
| THCA               | 10 PPM | N/D       | N/D   | N/D         |
| CBD                | 10 PPM | 0.880%    | 8.804 | 264.1       |
| CBDA               | 20 PPM | N/D       | N/D   | N/D         |
| CBDV               | 20 PPM | N/D       | N/D   | N/D         |
| CBC                | 10 PPM | N/D       | N/D   | N/D         |
| CBN                | 10 PPM | N/D       | N/D   | N/D         |
| CBG                | 10 PPM | N/D       | N/D   | N/D         |
| CBGA               | 20 PPM | N/D       | N/D   | N/D         |
| D8-THC             | 10 PPM | N/D       | N/D   | N/D         |
| THCV               | 10 PPM | N/D       | N/D   | N/D         |
| TOTAL D9-THC       |        | N/D       | N/D   | N/D         |
| TOTAL CBD*         |        | 0.880%    | 8.804 | 264.1       |
| TOTAL CANNABINOIDS |        | 0.880%    | 8.804 | 264.1       |