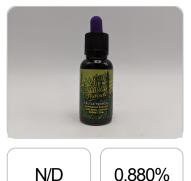

## Sample

## D9-THC Total CBD 264.1 mg 264.1 mg Cannabinoids per CBD per tincture tincture

| Cannabinoids       | LOQ    | weight(%) | mg/g  | mg/tincture |
|--------------------|--------|-----------|-------|-------------|
| D9-THC             | 10 PPM | N/D       | N/D   | N/D         |
| THCA               | 10 PPM | N/D       | N/D   | N/D         |
| CBD                | 10 PPM | 0.880%    | 8.804 | 264.1       |
| CBDA               | 20 PPM | N/D       | N/D   | N/D         |
| CBDV               | 20 PPM | N/D       | N/D   | N/D         |
| CBC                | 10 PPM | N/D       | N/D   | N/D         |
| CBN                | 10 PPM | N/D       | N/D   | N/D         |
| CBG                | 10 PPM | N/D       | N/D   | N/D         |
| CBGA               | 20 PPM | N/D       | N/D   | N/D         |
| D8-THC             | 10 PPM | N/D       | N/D   | N/D         |
| THCV               | 10 PPM | N/D       | N/D   | N/D         |
| TOTAL D9-THC       |        | N/D       | N/D   | N/D         |
| TOTAL CBD*         |        | 0.880%    | 8.804 | 264.1       |
| TOTAL CANNABINOIDS |        | 0.880%    | 8.804 | 264.1       |