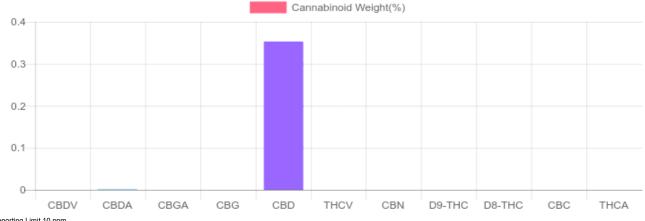

## Sample

Cannabinoids LOQ weight(%) mg/g mg/tincture D9-THC 10 PPM N/D N/D N/D THCA 10 PPM N/D N/D N/D 10 PPM CBD 0.353% 3.525 105.8 CBDA 20 PPM B/LOQ B/LOQ B/LOQ CBDV 20 PPM N/D N/D N/D CBC 10 PPM N/D N/D N/D CBN 10 PPM N/D N/D N/D CBG 10 PPM N/D N/D N/D CBGA 20 PPM N/D N/D N/D D8-THC 10 PPM N/D N/D N/D THCV 10 PPM N/D N/D N/D N/D TOTAL D9-THC N/D N/D TOTAL CBD\* 0.353% 3.525 105.8 TOTAL CANNABINOIDS 0.353% 3.525 105.8