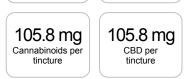

## Sample

Cannabinoids LOQ weight(%) mg/g mg/tincture D9-THC 10 PPM N/D N/D N/D THCA 10 PPM N/D N/D N/D 10 PPM CBD 0.353% 3.525 105.8 CBDA 20 PPM B/LOQ B/LOQ B/LOQ CBDV 20 PPM N/D N/D N/D CBC 10 PPM N/D N/D N/D CBN 10 PPM N/D N/D N/D CBG 10 PPM N/D N/D N/D CBGA 20 PPM N/D N/D N/D D8-THC 10 PPM N/D N/D N/D THCV 10 PPM N/D N/D N/D N/D TOTAL D9-THC N/D N/D TOTAL CBD\* 0.353% 3.525 105.8 TOTAL CANNABINOIDS 0.353% 3.525 105.8