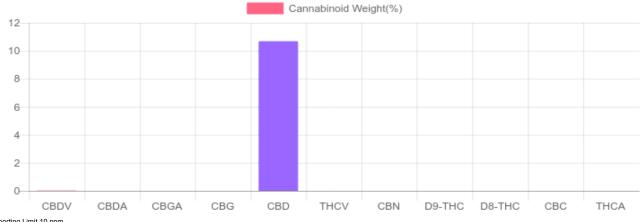

## 3,210.4 mg 3,205.1 mg CBD per Cannabinoids per tincture tincture

Cannabinoids LOQ mg/tincture weight(%) mg/g D9-THC 10 PPM N/D N/D N/D THCA 10 PPM N/D N/D N/D 10 PPM CBD 10.684% 106.835 3,205.1 CBDA 20 PPM N/D N/D N/D CBDV 20 PPM 0.017% 0.175 5.3 CBC 10 PPM N/D N/D N/D CBN 10 PPM N/D N/D N/D CBG 10 PPM N/D N/D N/D CBGA 20 PPM N/D N/D N/D D8-THC 10 PPM N/D N/D N/D THCV 10 PPM N/D N/D N/D TOTAL D9-THC N/D N/D N/D TOTAL CBD\* 10.684% 106.835 3,205.1 TOTAL CANNABINOIDS 10.701% 107.010 3.210.4