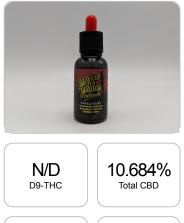

## Sample

## 3,210.4 mg 3,205.1 mg CBD per Cannabinoids per tincture tincture

Cannabinoids LOQ mg/tincture weight(%) mg/g D9-THC 10 PPM N/D N/D N/D THCA 10 PPM N/D N/D N/D 10 PPM CBD 10.684% 106.835 3,205.1 CBDA 20 PPM N/D N/D N/D CBDV 20 PPM 0.017% 0.175 5.3 CBC 10 PPM N/D N/D N/D CBN 10 PPM N/D N/D N/D CBG 10 PPM N/D N/D N/D CBGA 20 PPM N/D N/D N/D D8-THC 10 PPM N/D N/D N/D THCV 10 PPM N/D N/D N/D TOTAL D9-THC N/D N/D N/D TOTAL CBD\* 10.684% 106.835 3,205.1 TOTAL CANNABINOIDS 10.701% 107.010 3.210.4