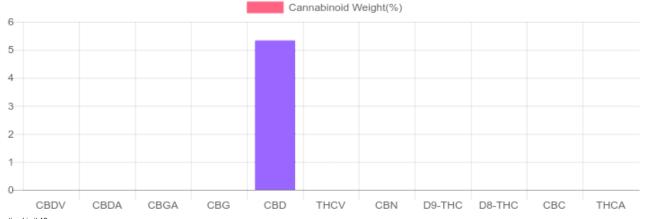

## Sample

N/D D9-THC 5.337% Total CBD

1,601.0 mg Cannabinoids per tincture

1,601.0 mg CBD per tincture

1 tincture = 30 ml per tincture x density (1) x Cannabinoid concentration

## **Cannabinoids Test**

SHIMADZU INTEGRATED UPLC-PDA

PREPARED: 07/31/2019 19:17:32 UPLOADED: 08/02/2019 13:11:30 GSL SOP 400

| Cannabinoids       | LOQ    | weight(%) | mg/g   | mg/tincture |
|--------------------|--------|-----------|--------|-------------|
| D9-THC             | 10 PPM | N/D       | N/D    | N/D         |
| THCA               | 10 PPM | N/D       | N/D    | N/D         |
| CBD                | 10 PPM | 5.337%    | 53.366 | 1,601.0     |
| CBDA               | 20 PPM | N/D       | N/D    | N/D         |
| CBDV               | 20 PPM | N/D       | N/D    | N/D         |
| CBC                | 10 PPM | N/D       | N/D    | N/D         |
| CBN                | 10 PPM | N/D       | N/D    | N/D         |
| CBG                | 10 PPM | N/D       | N/D    | N/D         |
| CBGA               | 20 PPM | N/D       | N/D    | N/D         |
| D8-THC             | 10 PPM | N/D       | N/D    | N/D         |
| THCV               | 10 PPM | N/D       | N/D    | N/D         |
| TOTAL D9-THC       |        | N/D       | N/D    | N/D         |
| TOTAL CBD*         |        | 5.337%    | 53.366 | 1,601.0     |
| TOTAL CANNABINOIDS | ;      | 5.337%    | 53.366 | 1,601.0     |