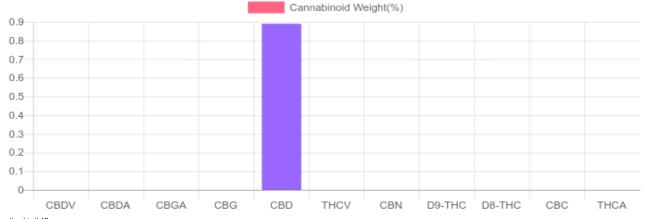

## Sample

N/D D9-THC 0.889% Total CBD

266.7 mg Cannabinoids per tincture 266.7 mg CBD per tincture

1 tincture = 30 ml per tincture x density (1) x Cannabinoid concentration

## **Cannabinoids Test**

SHIMADZU INTEGRATED UPLC-PDA

GSL SOP 400 PREPARED: 07/31/2019 19:17:32 UPLOADED: 08/02/2019 13:11:30

| Cannabinoids       | LOQ    | weight(%)        | mg/g           | mg/tincture    |
|--------------------|--------|------------------|----------------|----------------|
| D9-THC             | 10 PPM | N/D              | N/D            | N/D            |
| THCA               | 10 PPM | N/D              | N/D            | N/D            |
| CBD                | 10 PPM | 0.889%           | 8.890          | 266.7          |
| CBDA               | 20 PPM | N/D              | N/D            | N/D            |
| CBDV               | 20 PPM | N/D              | N/D            | N/D            |
| CBC                | 10 PPM | N/D              | N/D            | N/D            |
| CBN                | 10 PPM | N/D              | N/D            | N/D            |
| CBG                | 10 PPM | N/D              | N/D            | N/D            |
| CBGA               | 20 PPM | N/D              | N/D            | N/D            |
| D8-THC             | 10 PPM | N/D              | N/D            | N/D            |
| THCV               | 10 PPM | N/D              | N/D            | N/D            |
| TOTAL D9-THC       |        | N/D              | N/D            | N/D            |
| TOTAL CANNABINOIDS |        | 0.889%<br>0.889% | 8.890<br>8.890 | 266.7<br>266.7 |