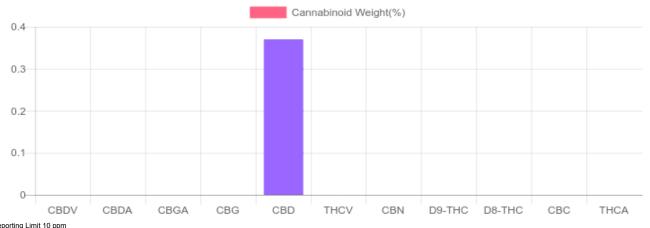

## Sample

N/D D9-THC 0.370% Total CBD

111.1 mg Cannabinoids per tincture

111.1 mg CBD per tincture

1 tincture = 30 ml per tincture x density (1) x Cannabinoid concentration

## **Cannabinoids Test**

SHIMADZU INTEGRATED UPLC-PDA

GSL SOP 400 PREPARED: 07/31/2019 19:17:32 UPLOADED: 08/02/2019 13:11:30

| Cannabinoids       | LOQ    | weight(%) | mg/g  | mg/tincture |
|--------------------|--------|-----------|-------|-------------|
| D9-THC             | 10 PPM | N/D       | N/D   | N/D         |
| THCA               | 10 PPM | N/D       | N/D   | N/D         |
| CBD                | 10 PPM | 0.370%    | 3.704 | 111.1       |
| CBDA               | 20 PPM | N/D       | N/D   | N/D         |
| CBDV               | 20 PPM | N/D       | N/D   | N/D         |
| CBC                | 10 PPM | N/D       | N/D   | N/D         |
| CBN                | 10 PPM | N/D       | N/D   | N/D         |
| CBG                | 10 PPM | N/D       | N/D   | N/D         |
| CBGA               | 20 PPM | N/D       | N/D   | N/D         |
| D8-THC             | 10 PPM | N/D       | N/D   | N/D         |
| THCV               | 10 PPM | N/D       | N/D   | N/D         |
| TOTAL D9-THC       |        | N/D       | N/D   | N/D         |
| TOTAL CBD*         |        | 0.370%    | 3.704 | 111.1       |
| TOTAL CANNABINOIDS |        | 0.370%    | 3.704 | 111.1       |