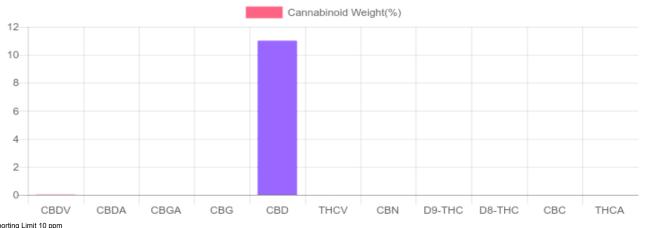

## **Cannabinoids Test**

SHIMADZU INTEGRATED UPLC-PDA

PREPARED: 07/31/2019 19:17:32 UPLOADED: 08/02/2019 13:11:30 GSL SOP 400

| Cannabinoids                              | LOQ    | weight(%)                 | mg/g                      | mg/tincture               |
|-------------------------------------------|--------|---------------------------|---------------------------|---------------------------|
| D9-THC                                    | 10 PPM | N/D                       | N/D                       | N/D                       |
| THCA                                      | 10 PPM | N/D                       | N/D                       | N/D                       |
| CBD                                       | 10 PPM | 11.008%                   | 110.075                   | 3,302.3                   |
| CBDA                                      | 20 PPM | N/D                       | N/D                       | N/D                       |
| CBDV                                      | 20 PPM | 0.019%                    | 0.185                     | 5.6                       |
| CBC                                       | 10 PPM | N/D                       | N/D                       | N/D                       |
| CBN                                       | 10 PPM | N/D                       | N/D                       | N/D                       |
| CBG                                       | 10 PPM | N/D                       | N/D                       | N/D                       |
| CBGA                                      | 20 PPM | N/D                       | N/D                       | N/D                       |
| D8-THC                                    | 10 PPM | N/D                       | N/D                       | N/D                       |
| THCV                                      | 10 PPM | N/D                       | N/D                       | N/D                       |
| TOTAL D9-THC TOTAL CBD* TOTAL CANNABINOID | os     | N/D<br>11.008%<br>11.027% | N/D<br>110.075<br>110.260 | N/D<br>3,302.3<br>3,307.9 |

Reporting Limit 10 ppm
\*Total CBD = CBD + CBDA x 0.877

N/D - Not Detected, B/LOQ - Below Limit of Quantification

4001 SW 47th Avenue Suite 207 Davie, FL 33314 1-833-TEST-CBD info@greenscientificlabs.com