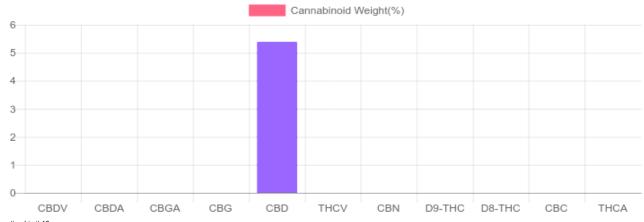

## 1,617.2 mg 1,617.2 mg CBD per Cannabinoids per tincture tincture

Cannabinoids LOQ mg/tincture weight(%) mg/g D9-THC 10 PPM N/D N/D N/D THCA 10 PPM N/D N/D N/D CBD 10 PPM 5.391% 53.906 1,617.2 CBDA 20 PPM N/D N/D N/D CBDV 20 PPM N/D N/D N/D CBC 10 PPM N/D N/D N/D CBN 10 PPM N/D N/D N/D CBG 10 PPM N/D N/D N/D CBGA 20 PPM N/D N/D N/D D8-THC 10 PPM N/D N/D N/D THCV 10 PPM N/D N/D N/D TOTAL D9-THC N/D N/D N/D TOTAL CBD\* 5.391% 53.906 1,617.2 TOTAL CANNABINOIDS 5.391% 53.906 1.617.2