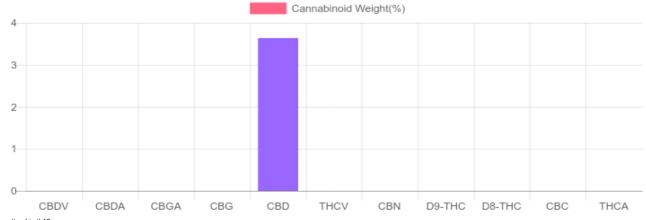

## 1,091.0 mg 1,091.0 mg CBD per Cannabinoids per tincture tincture

Cannabinoids LOQ mg/tincture weight(%) mg/g D9-THC 10 PPM N/D N/D N/D THCA 10 PPM N/D N/D N/D CBD 10 PPM 3.636% 36.365 1,091.0 CBDA 20 PPM N/D N/D N/D CBDV 20 PPM N/D N/D N/D CBC 10 PPM N/D N/D N/D CBN 10 PPM N/D N/D N/D CBG 10 PPM N/D N/D N/D CBGA 20 PPM N/D N/D N/D D8-THC 10 PPM N/D N/D N/D THCV 10 PPM N/D N/D N/D N/D TOTAL D9-THC N/D N/D TOTAL CBD\* 3.636% 36.365 1,091.0 TOTAL CANNABINOIDS 3.636% 36.365 1.091.0