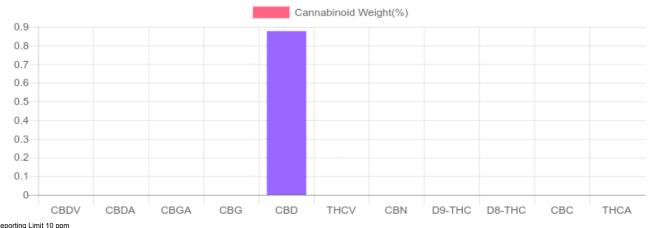

## **Cannabinoids Test**

SHIMADZU INTEGRATED UPLC-PDA

GSL SOP 400 **PREPARED:** 07/31/2019 19:17:32 **UPL** 

UPLOADED: 08/02/2019 13:11:30

| Cannabinoids       | LOQ    | weight(%) | mg/g  | mg/tincture |
|--------------------|--------|-----------|-------|-------------|
| D9-THC             | 10 PPM | N/D       | N/D   | N/D         |
| THCA               | 10 PPM | N/D       | N/D   | N/D         |
| CBD                | 10 PPM | 0.877%    | 8.771 | 263.1       |
| CBDA               | 20 PPM | N/D       | N/D   | N/D         |
| CBDV               | 20 PPM | N/D       | N/D   | N/D         |
| CBC                | 10 PPM | N/D       | N/D   | N/D         |
| CBN                | 10 PPM | N/D       | N/D   | N/D         |
| CBG                | 10 PPM | N/D       | N/D   | N/D         |
| CBGA               | 20 PPM | N/D       | N/D   | N/D         |
| D8-THC             | 10 PPM | N/D       | N/D   | N/D         |
| THCV               | 10 PPM | N/D       | N/D   | N/D         |
| TOTAL D9-THC       |        | N/D       | N/D   | N/D         |
| TOTAL CBD*         |        | 0.877%    | 8.771 | 263.1       |
| TOTAL CANNABINOIDS | 3      | 0.877%    | 8.771 | 263.1       |

Reporting Limit 10 ppm
\*Total CBD = CBD + CBDA x 0.877

N/D - Not Detected, B/LOQ - Below Limit of Quantification

4001 SW 47th Avenue Suite 207 Davie, FL 33314 1-833-TEST-CBD info@greenscientificlabs.com