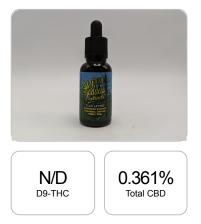

## Sample

## 108.4 mg 108.4 mg CBD per Cannabinoids per tincture tincture

1 tincture = 30 ml per tincture x density (1) x Cannabinoid concentration

| Cannabinoids       | LOQ    | weight(%) | mg/g  | mg/tincture |
|--------------------|--------|-----------|-------|-------------|
| D9-THC             | 10 PPM | N/D       | N/D   | N/D         |
| THCA               | 10 PPM | N/D       | N/D   | N/D         |
| CBD                | 10 PPM | 0.361%    | 3.612 | 108.4       |
| CBDA               | 20 PPM | N/D       | N/D   | N/D         |
| CBDV               | 20 PPM | N/D       | N/D   | N/D         |
| CBC                | 10 PPM | N/D       | N/D   | N/D         |
| CBN                | 10 PPM | N/D       | N/D   | N/D         |
| CBG                | 10 PPM | N/D       | N/D   | N/D         |
| CBGA               | 20 PPM | N/D       | N/D   | N/D         |
| D8-THC             | 10 PPM | N/D       | N/D   | N/D         |
| THCV               | 10 PPM | N/D       | N/D   | N/D         |
| TOTAL D9-THC       |        | N/D       | N/D   | N/D         |
| TOTAL CBD*         |        | 0.361%    | 3.612 | 108.4       |
| TOTAL CANNABINOIDS |        | 0.361%    | 3.612 | 108.4       |