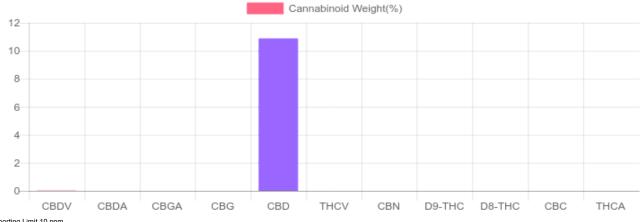

## 3,270.6 mg 3,265.1 mg CBD per Cannabinoids per tincture tincture

Cannabinoids LOQ mg/tincture weight(%) mg/g D9-THC 10 PPM N/D N/D N/D THCA 10 PPM N/D N/D N/D 10 PPM CBD 10.884% 108.837 3,265.1 CBDA 20 PPM N/D N/D N/D CBDV 20 PPM 0.018% 0.183 5.5 CBC 10 PPM N/D N/D N/D CBN 10 PPM N/D N/D N/D CBG 10 PPM N/D N/D N/D CBGA 20 PPM N/D N/D N/D D8-THC 10 PPM N/D N/D N/D THCV 10 PPM N/D N/D N/D TOTAL D9-THC N/D N/D N/D TOTAL CBD\* 10.884% 108.837 3,265.1 TOTAL CANNABINOIDS 10.902% 109.020 3.270.6