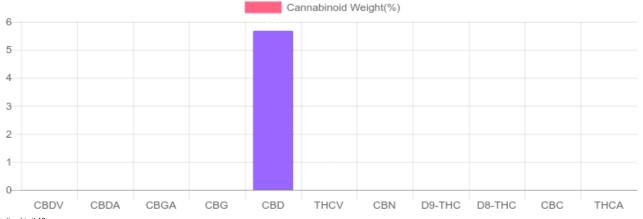

## Sample

N/D D9-THC 5.680% Total CBD

1,704.0 mg Cannabinoids per tincture 1,704.0 mg CBD per tincture

1 tincture = 30 ml per tincture x density (1) x Cannabinoid concentration

## **Cannabinoids Test**

SHIMADZU INTEGRATED UPLC-PDA

GSL SOP 400 **PREPARED:** 07/31/2019 19:17:32

| Cannabinoids      | LOQ    | weight(%) | mg/g   | mg/tincture |
|-------------------|--------|-----------|--------|-------------|
| D9-THC            | 10 PPM | N/D       | N/D    | N/D         |
| THCA              | 10 PPM | N/D       | N/D    | N/D         |
| CBD               | 10 PPM | 5.680%    | 56.800 | 1,704.0     |
| CBDA              | 20 PPM | N/D       | N/D    | N/D         |
| CBDV              | 20 PPM | N/D       | N/D    | N/D         |
| CBC               | 10 PPM | N/D       | N/D    | N/D         |
| CBN               | 10 PPM | N/D       | N/D    | N/D         |
| CBG               | 10 PPM | N/D       | N/D    | N/D         |
| CBGA              | 20 PPM | N/D       | N/D    | N/D         |
| D8-THC            | 10 PPM | N/D       | N/D    | N/D         |
| THCV              | 10 PPM | N/D       | N/D    | N/D         |
| TOTAL D9-THC      |        | N/D       | N/D    | N/D         |
| TOTAL CBD*        |        | 5.680%    | 56.800 | 1,704.0     |
| TOTAL CANNABINOID | S      | 5.680%    | 56.800 | 1,704.0     |