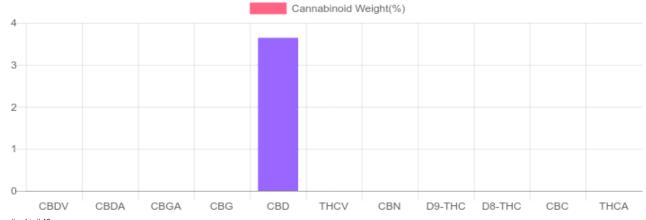

## 1,093.2 mg 1,093.2 mg CBD per Cannabinoids per tincture tincture

Cannabinoids LOQ mg/tincture weight(%) mg/g D9-THC 10 PPM N/D N/D N/D THCA 10 PPM N/D N/D N/D CBD 10 PPM 3.644% 36.441 1,093.2 CBDA 20 PPM N/D N/D N/D CBDV 20 PPM N/D N/D N/D CBC 10 PPM N/D N/D N/D CBN 10 PPM N/D N/D N/D CBG 10 PPM N/D N/D N/D CBGA 20 PPM N/D N/D N/D D8-THC 10 PPM N/D N/D N/D THCV 10 PPM N/D N/D N/D TOTAL D9-THC N/D N/D N/D TOTAL CBD\* 3.644% 36.441 1,093.2 TOTAL CANNABINOIDS 3.644% 36.441 1.093.2