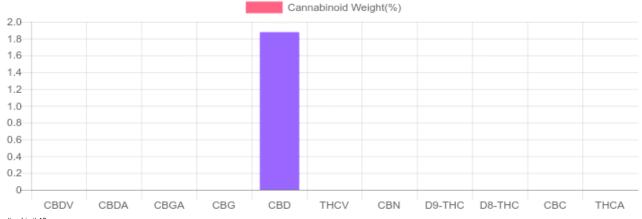

## Sample

N/D D9-THC 1.877% Total CBD

563.2 mg Cannabinoids per tincture

563.2 mg CBD per tincture

1 tincture = 30 ml per tincture x density (1) x Cannabinoid concentration

## **Cannabinoids Test**

SHIMADZU INTEGRATED UPLC-PDA

PREPARED: 07/31/2019 19:17:32 UPLOADED: 08/02/2019 13:11:30 GSL SOP 400

| Cannabinoids      | LOQ    | weight(%) | mg/g   | mg/tincture |
|-------------------|--------|-----------|--------|-------------|
| D9-THC            | 10 PPM | N/D       | N/D    | N/D         |
| THCA              | 10 PPM | N/D       | N/D    | N/D         |
| CBD               | 10 PPM | 1.877%    | 18.774 | 563.2       |
| CBDA              | 20 PPM | N/D       | N/D    | N/D         |
| CBDV              | 20 PPM | N/D       | N/D    | N/D         |
| CBC               | 10 PPM | N/D       | N/D    | N/D         |
| CBN               | 10 PPM | N/D       | N/D    | N/D         |
| CBG               | 10 PPM | N/D       | N/D    | N/D         |
| CBGA              | 20 PPM | N/D       | N/D    | N/D         |
| D8-THC            | 10 PPM | N/D       | N/D    | N/D         |
| THCV              | 10 PPM | N/D       | N/D    | N/D         |
| TOTAL D9-THC      |        | N/D       | N/D    | N/D         |
| TOTAL CBD*        |        | 1.877%    | 18.774 | 563.2       |
| TOTAL CANNABINOID | os     | 1.877%    | 18.774 | 563.2       |

Reporting Limit 10 ppm
\*Total CBD = CBD + CBDA x 0.877

N/D - Not Detected, B/LOQ - Below Limit of Quantification

4001 SW 47th Avenue Suite 207 Davie, FL 33314 1-833-TEST-CBD info@greenscientificlabs.com