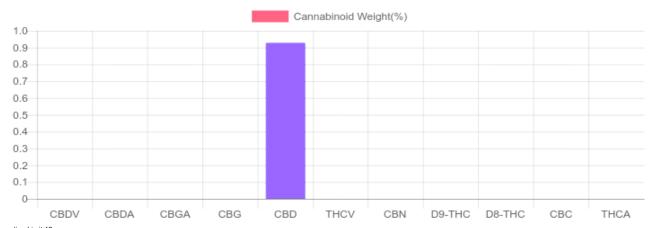

## Sample

N/D D9-THC 0.928% Total CBD

278.3 mg Cannabinoids per tincture

278.3 mg CBD per tincture

1 tincture = 30 ml per tincture x density (1) x Cannabinoid concentration

## **Cannabinoids Test**

SHIMADZU INTEGRATED UPLC-PDA

PREPARED: 07/31/2019 19:17:32 UPLOADED: 08/02/2019 13:11:30 GSL SOP 400

Cannabinoids LOQ weight(%) mg/g mg/tincture D9-THC 10 PPM N/D N/D N/D THCA 10 PPM N/D N/D N/D CBD 10 PPM 0.928% 9.277 278.3 CBDA 20 PPM N/D N/D N/D **CBDV** 20 PPM N/D N/D N/D CBC 10 PPM N/D N/D N/D CBN 10 PPM N/D N/D N/D CBG 10 PPM N/D N/D N/D **CBGA** 20 PPM N/D N/D N/D D8-THC 10 PPM N/D N/D N/D THCV 10 PPM N/D N/D N/D N/D TOTAL D9-THC N/D N/D TOTAL CBD\* 0.928% 9.277 278.3 TOTAL CANNABINOIDS 0.928% 9.277 278.3

Reporting Limit 10 ppm
\*Total CBD = CBD + CBDA x 0.877

N/D - Not Detected, B/LOQ - Below Limit of Quantification

4001 SW 47th Avenue Suite 207 Davie, FL 33314 1-833-TEST-CBD info@greenscientificlabs.com