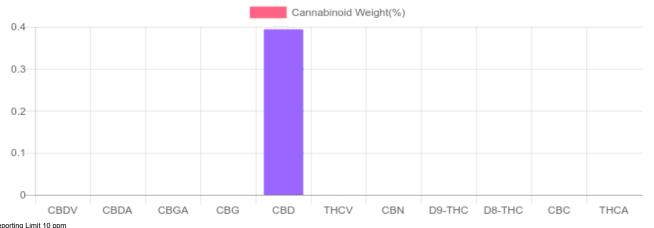

## **Cannabinoids Test**

SHIMADZU INTEGRATED UPLC-PDA

GSL SOP 400 PREPARED: 07/31/2019 19:17:32 UPLOADED: 08/02/2019 13:11:30

| Cannabinoids       | LOQ    | weight(%) | mg/g  | mg/tincture |
|--------------------|--------|-----------|-------|-------------|
| D9-THC             | 10 PPM | N/D       | N/D   | N/D         |
| THCA               | 10 PPM | N/D       | N/D   | N/D         |
| CBD                | 10 PPM | 0.394%    | 3.944 | 118.3       |
| CBDA               | 20 PPM | N/D       | N/D   | N/D         |
| CBDV               | 20 PPM | N/D       | N/D   | N/D         |
| CBC                | 10 PPM | N/D       | N/D   | N/D         |
| CBN                | 10 PPM | N/D       | N/D   | N/D         |
| CBG                | 10 PPM | N/D       | N/D   | N/D         |
| CBGA               | 20 PPM | N/D       | N/D   | N/D         |
| D8-THC             | 10 PPM | N/D       | N/D   | N/D         |
| THCV               | 10 PPM | N/D       | N/D   | N/D         |
| TOTAL D9-THC       |        | N/D       | N/D   | N/D         |
| TOTAL CBD*         |        | 0.394%    | 3.944 | 118.3       |
| TOTAL CANNABINOIDS |        | 0.394%    | 3.944 | 118.3       |

Reporting Limit 10 ppm
\*Total CBD = CBD + CBDA x 0.877

N/D - Not Detected, B/LOQ - Below Limit of Quantification

4001 SW 47th Avenue Suite 207 Davie, FL 33314 1-833-TEST-CBD info@greenscientificlabs.com