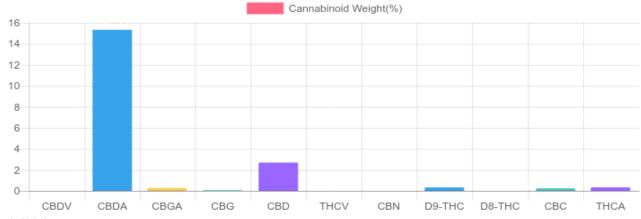

## 288.6 mg 242.0 mg Cannabinoids per CBD per pre-roll pre-roll

| Cannabinoids      | LOQ    | weight(%) | mg/g    | mg/pre-roll |
|-------------------|--------|-----------|---------|-------------|
| D9-THC            | 10 PPM | 0.321%    | 3.209   | 4.8         |
| THCA              | 10 PPM | 0.328%    | 3.278   | 4.9         |
| CBD               | 10 PPM | 2.691%    | 26.913  | 40.4        |
| CBDA              | 20 PPM | 15.329%   | 153.293 | 229.9       |
| CBDV              | 20 PPM | N/D       | N/D     | N/D         |
| CBC               | 10 PPM | 0.231%    | 2.315   | 3.5         |
| CBN               | 10 PPM | N/D       | N/D     | N/D         |
| CBG               | 10 PPM | 0.061%    | 0.614   | 0.9         |
| CBGA              | 20 PPM | 0.282%    | 2.819   | 4.2         |
| D8-THC            | 10 PPM | N/D       | N/D     | N/D         |
| THCV              | 10 PPM | N/D       | N/D     | N/D         |
| TOTAL D9-THC      |        | 0.321%    | 3.209   | 4.8         |
| TOTAL CBD*        |        | 16.135%   | 161.351 | 242.0       |
| TOTAL CANNABINOID | S      | 19.243%   | 192.441 | 288.6       |