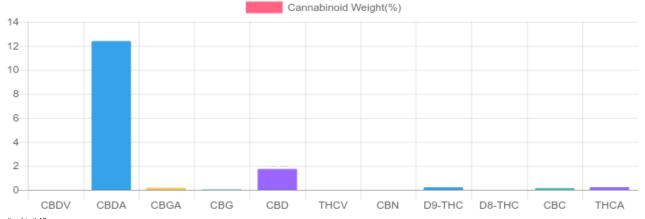

## **Cannabinoids Test**

SHIMADZU INTEGRATED UPLC-PDA

GSL SOP 400 PREPARED: 07/26/2019 21:45:22 UPLOADED: 07/29/2019 15:11:22

| Cannabinoids       | LOQ    | weight(%) | mg/g    | mg/pre-roll |
|--------------------|--------|-----------|---------|-------------|
| D9-THC             | 10 PPM | 0.212%    | 2.123   | 3.2         |
| THCA               | 10 PPM | 0.220%    | 2.204   | 3.3         |
| CBD                | 10 PPM | 1.743%    | 17.426  | 26.1        |
| CBDA               | 20 PPM | 12.395%   | 123.947 | 185.9       |
| CBDV               | 20 PPM | N/D       | N/D     | N/D         |
| CBC                | 10 PPM | 0.159%    | 1.592   | 2.4         |
| CBN                | 10 PPM | N/D       | N/D     | N/D         |
| CBG                | 10 PPM | 0.037%    | 0.370   | 0.6         |
| CBGA               | 20 PPM | 0.180%    | 1.797   | 2.7         |
| D8-THC             | 10 PPM | N/D       | N/D     | N/D         |
| THCV               | 10 PPM | N/D       | N/D     | N/D         |
| TOTAL D9-THC       |        | 0.212%    | 2.123   | 3.2         |
| TOTAL CBD*         |        | 12.613%   | 126.128 | 189.1       |
| TOTAL CANNABINOIDS |        | 14.946%   | 149.459 | 224.2       |