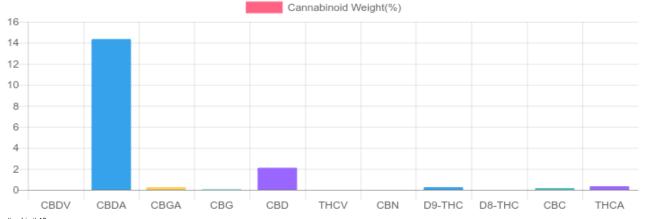

## Sample

0.251% D9-THC 14.677% Total CBD

262.4 mg Cannabinoids per pre-roll 220.1 mg CBD per pre-roll

1 pre-roll = 1.5 grams per pre-roll x Cannabinoid concentration

## **Cannabinoids Test**

SHIMADZU INTEGRATED UPLC-PDA

GSL SOP 400 PREPARED: 07/26/2019 21:45:22 UPLOADED: 07/29/2019 15:11:22

| Cannabinoids       | LOQ    | weight(%) | mg/g    | mg/pre-roll |
|--------------------|--------|-----------|---------|-------------|
| D9-THC             | 10 PPM | 0.251%    | 2.510   | 3.8         |
| THCA               | 10 PPM | 0.338%    | 3.377   | 5.1         |
| CBD                | 10 PPM | 2.098%    | 20.981  | 31.5        |
| CBDA               | 20 PPM | 14.343%   | 143.426 | 215.1       |
| CBDV               | 20 PPM | N/D       | N/D     | N/D         |
| CBC                | 10 PPM | 0.165%    | 1.647   | 2.5         |
| CBN                | 10 PPM | N/D       | N/D     | N/D         |
| CBG                | 10 PPM | 0.043%    | 0.434   | 0.7         |
| CBGA               | 20 PPM | 0.248%    | 2.479   | 3.7         |
| D8-THC             | 10 PPM | N/D       | N/D     | N/D         |
| THCV               | 10 PPM | N/D       | N/D     | N/D         |
| TOTAL D9-THC       |        | 0.251%    | 2.510   | 3.8         |
| TOTAL CBD*         |        | 14.677%   | 146.766 | 220.1       |
| TOTAL CANNABINOIDS | S      | 17.486%   | 174.854 | 262.4       |

Reporting Limit 10 ppm
\*Total CBD = CBD + CBDA x 0.877

N/D - Not Detected, B/LOQ - Below Limit of Quantification

4001 SW 47th Avenue Suite 207 Davie, FL 33314 1-833-TEST-CBD info@greenscientificlabs.com