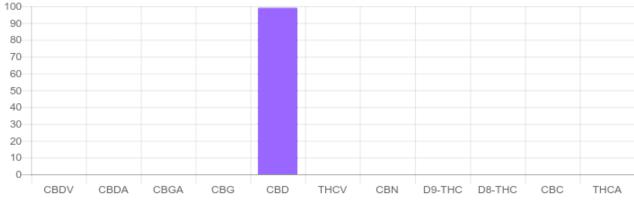

## Sample

| Cannabinoids       | LOQ    | weight(%) | mg/g    |
|--------------------|--------|-----------|---------|
| D9-THC             | 10 PPM | N/D       | N/D     |
| THCA               | 10 PPM | N/D       | N/D     |
| CBD                | 10 PPM | 99.130%   | 991.299 |
| CBDA               | 20 PPM | N/D       | N/D     |
| CBDV               | 20 PPM | 0.022%    | 0.223   |
| CBC                | 10 PPM | N/D       | N/D     |
| CBN                | 10 PPM | N/D       | N/D     |
| CBG                | 10 PPM | N/D       | N/D     |
| CBGA               | 20 PPM | N/D       | N/D     |
| D8-THC             | 10 PPM | N/D       | N/D     |
| THCV               | 10 PPM | N/D       | N/D     |
| TOTAL D9-THC       |        | N/D       | N/D     |
| TOTAL CBD*         |        | 99.130%   | 991.299 |
| TOTAL CANNABINOIDS |        | 99.152%   | 991.522 |

PREPARED: 07/26/2019 21:39:51

Cannabinoid Weight(%)

Reporting Limit 10 ppm

\*Total CBD = CBD + CBDA x 0.877 N/D - Not Detected, B/LOQ - Below Limit of Quantification

4001 SW 47th Avenue Suite 207 Davie, FL 33314 1-833-TEST-CBD info@greenscientificlabs.com