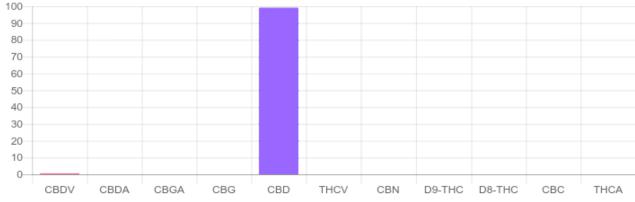

## Sample

| Cannabinoids       | LOQ    | weight(%)       | mg/g    |
|--------------------|--------|-----------------|---------|
| D9-THC             | 10 PPM | N/D             | N/D     |
| THCA               | 10 PPM | N/D             | N/D     |
| CBD                | 10 PPM | <b>99.145</b> % | 991.446 |
| CBDA               | 20 PPM | N/D             | N/D     |
| CBDV               | 20 PPM | 0.593%          | 5.934   |
| CBC                | 10 PPM | N/D             | N/D     |
| CBN                | 10 PPM | N/D             | N/D     |
| CBG                | 10 PPM | N/D             | N/D     |
| CBGA               | 20 PPM | N/D             | N/D     |
| D8-THC             | 10 PPM | N/D             | N/D     |
| THCV               | 10 PPM | N/D             | N/D     |
| TOTAL D9-THC       |        | N/D             | N/D     |
| TOTAL CBD*         |        | 99.145%         | 991.446 |
| TOTAL CANNABINOIDS |        | 99.738%         | 997.380 |