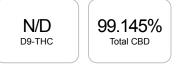

## Sample

| Cannabinoids       | LOQ    | weight(%)       | mg/g    |
|--------------------|--------|-----------------|---------|
| D9-THC             | 10 PPM | N/D             | N/D     |
| THCA               | 10 PPM | N/D             | N/D     |
| CBD                | 10 PPM | <b>99.145</b> % | 991.446 |
| CBDA               | 20 PPM | N/D             | N/D     |
| CBDV               | 20 PPM | 0.593%          | 5.934   |
| CBC                | 10 PPM | N/D             | N/D     |
| CBN                | 10 PPM | N/D             | N/D     |
| CBG                | 10 PPM | N/D             | N/D     |
| CBGA               | 20 PPM | N/D             | N/D     |
| D8-THC             | 10 PPM | N/D             | N/D     |
| THCV               | 10 PPM | N/D             | N/D     |
| TOTAL D9-THC       |        | N/D             | N/D     |
| TOTAL CBD*         |        | 99.145%         | 991.446 |
| TOTAL CANNABINOIDS |        | 99.738%         | 997.380 |