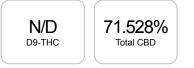

## Sample

| Cannabinoids       | LOQ    | weight(%) | mg/g    |
|--------------------|--------|-----------|---------|
| D9-THC             | 10 PPM | N/D       | N/D     |
| THCA               | 10 PPM | N/D       | N/D     |
| CBD                | 10 PPM | 71.528%   | 715.282 |
| CBDA               | 20 PPM | N/D       | N/D     |
| CBDV               | 20 PPM | 0.054%    | 0.540   |
| CBC                | 10 PPM | N/D       | N/D     |
| CBN                | 10 PPM | N/D       | N/D     |
| CBG                | 10 PPM | N/D       | N/D     |
| CBGA               | 20 PPM | N/D       | N/D     |
| D8-THC             | 10 PPM | N/D       | N/D     |
| THCV               | 10 PPM | N/D       | N/D     |
| TOTAL D9-THC       |        | N/D       | N/D     |
| TOTAL CBD*         |        | 71.528%   | 715.282 |
| TOTAL CANNABINOIDS |        | 71.582%   | 715.822 |

PREPARED: 07/26/2019 21:39:51

Reporting Limit 10 ppm

\*Total CBD = CBD + CBDA x 0.877 N/D - Not Detected, B/LOQ - Below Limit of Quantification

4001 SW 47th Avenue Suite 207 Davie, FL 33314 1-833-TEST-CBD info@greenscientificlabs.com