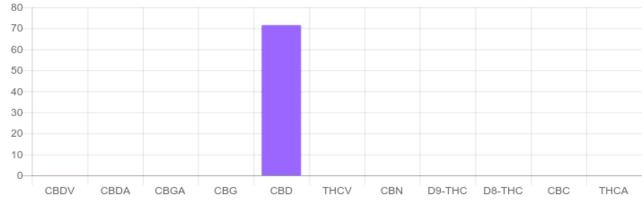

## Sample

| Cannabinoids       | LOQ    | weight(%) | mg/g    |
|--------------------|--------|-----------|---------|
| D9-THC             | 10 PPM | N/D       | N/D     |
| THCA               | 10 PPM | N/D       | N/D     |
| CBD                | 10 PPM | 71.528%   | 715.282 |
| CBDA               | 20 PPM | N/D       | N/D     |
| CBDV               | 20 PPM | 0.054%    | 0.540   |
| CBC                | 10 PPM | N/D       | N/D     |
| CBN                | 10 PPM | N/D       | N/D     |
| CBG                | 10 PPM | N/D       | N/D     |
| CBGA               | 20 PPM | N/D       | N/D     |
| D8-THC             | 10 PPM | N/D       | N/D     |
| THCV               | 10 PPM | N/D       | N/D     |
| TOTAL D9-THC       |        | N/D       | N/D     |
| TOTAL CBD*         |        | 71.528%   | 715.282 |
| TOTAL CANNABINOIDS |        | 71.582%   | 715.822 |