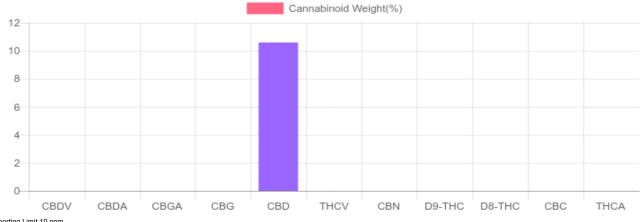

## 3,179.0 mg 3,179.0 mg Cannabinoids per CBD per tincture tincture

Cannabinoids LOQ mg/tincture weight(%) mg/g D9-THC 10 PPM N/D N/D N/D THCA 10 PPM N/D N/D N/D 10 PPM CBD 10.597% 105.966 3,179.0 CBDA 20 PPM N/D N/D N/D CBDV 20 PPM N/D N/D N/D CBC 10 PPM N/D N/D N/D CBN 10 PPM N/D N/D N/D CBG 10 PPM N/D N/D N/D CBGA 20 PPM N/D N/D N/D D8-THC 10 PPM N/D N/D N/D THCV 10 PPM N/D N/D N/D TOTAL D9-THC N/D N/D N/D TOTAL CBD\* 10.597% 105.966 3,179.0 TOTAL CANNABINOIDS 10.597% 105.966 3.179.0