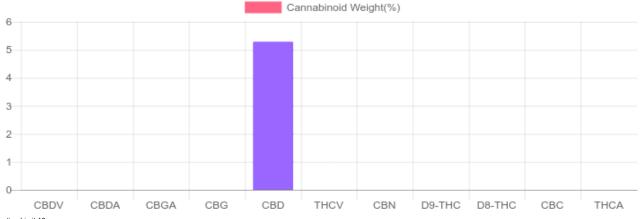

## Sample

N/D D9-THC 5.286% Total CBD

1,585.7 mg Cannabinoids per tincture 1,585.7 mg CBD per tincture

1 tincture = 30 ml per tincture x density (1) x Cannabinoid concentration

## **Cannabinoids Test**

SHIMADZU INTEGRATED UPLC-PDA

GSL SOP 400 PREPARED: 07/26/2019 21:39:51 UPLOADED: 07/29/2019 20:38:27

| Cannabinoids      | LOQ    | weight(%) | mg/g   | mg/tincture |
|-------------------|--------|-----------|--------|-------------|
| D9-THC            | 10 PPM | N/D       | N/D    | N/D         |
| THCA              | 10 PPM | N/D       | N/D    | N/D         |
| CBD               | 10 PPM | 5.286%    | 52.857 | 1,585.7     |
| CBDA              | 20 PPM | N/D       | N/D    | N/D         |
| CBDV              | 20 PPM | N/D       | N/D    | N/D         |
| CBC               | 10 PPM | N/D       | N/D    | N/D         |
| CBN               | 10 PPM | N/D       | N/D    | N/D         |
| CBG               | 10 PPM | N/D       | N/D    | N/D         |
| CBGA              | 20 PPM | N/D       | N/D    | N/D         |
| D8-THC            | 10 PPM | N/D       | N/D    | N/D         |
| THCV              | 10 PPM | N/D       | N/D    | N/D         |
| TOTAL D9-THC      |        | N/D       | N/D    | N/D         |
| TOTAL CBD*        |        | 5.286%    | 52.857 | 1,585.7     |
| TOTAL CANNABINOID | S      | 5.286%    | 52.857 | 1,585.7     |

Reporting Limit 10 ppm
\*Total CBD = CBD + CBDA x 0.877

N/D - Not Detected, B/LOQ - Below Limit of Quantification

4001 SW 47th Avenue Suite 207 Davie, FL 33314 1-833-TEST-CBD info@greenscientificlabs.com