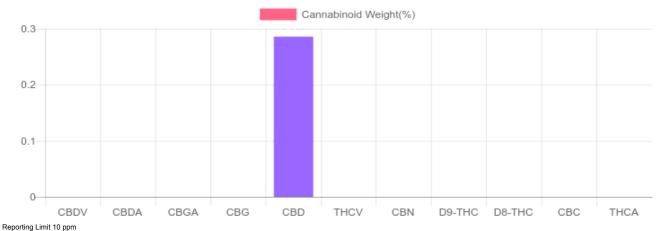

## Sample

N/D D9-THC 0.286% Total CBD

## **Cannabinoids Test**

SHIMADZU INTEGRATED UPLC-PDA

GSL SOP 400 PREPARED: 07/16/2019 22:26:00 UPL

UPLOADED: 07/17/2019 17:57:05

| Cannabinoids       | LOQ    | weight(%) | mg/g  |
|--------------------|--------|-----------|-------|
| D9-THC             | 10 PPM | N/D       | N/D   |
| THCA               | 10 PPM | N/D       | N/D   |
| CBD                | 10 PPM | 0.286%    | 2.863 |
| CBDA               | 20 PPM | N/D       | N/D   |
| CBDV               | 20 PPM | N/D       | N/D   |
| CBC                | 10 PPM | N/D       | N/D   |
| CBN                | 10 PPM | N/D       | N/D   |
| CBG                | 10 PPM | N/D       | N/D   |
| CBGA               | 20 PPM | N/D       | N/D   |
| D8-THC             | 10 PPM | N/D       | N/D   |
| THCV               | 10 PPM | N/D       | N/D   |
| TOTAL D9-THC       |        | N/D       | N/D   |
| TOTAL CBD*         |        | 0.286%    | 2.863 |
| TOTAL CANNABINOIDS |        | 0.286%    | 2.863 |

\*Total CBD = CBD + CBDA x 0.877

N/D - Not Detected, B/LOQ - Below Limit of Quantification

4001 SW 47th Avenue Suite 207 Davie, FL 33314 1-833-TEST-CBD info@greenscientificlabs.com

Green Scientific Labs uses its best efforts to deliver high quality results and to verify that the data contained therein are based on sound scientific judgment and levels listed are guidelines only and all data was reported based on standard laboratory procedures and deviations. However Green Scientific Labs makes no warranties or claims to that effect and further shall not be liable for any damage or misrepresentation that may result from the use or misuse of the data contained herein in any way. Further, Green Scientific Labs makes no claims regarding representations of the analyzed sample to the larger batch from which it was taken. Data and information in this report are intended solely for the individual(s) for whom samples were submitted and as part of our strict confidentiality policy, Green Scientific Labs can only discuss results with the original client of record.