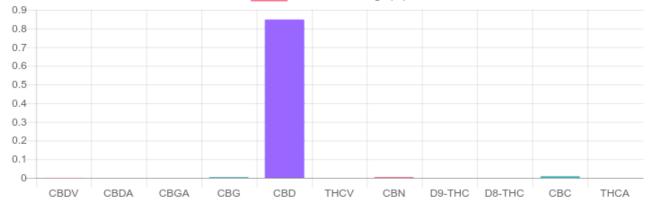

## Sample

N/D D9-THC 0.848% Total CBD

| GSL SOP 400                 | PREPARED: 07/03/2019 21:12:38 |        | UPLOADED: 07/05/2019 16:53:55 |       |
|-----------------------------|-------------------------------|--------|-------------------------------|-------|
| cannabinoids                |                               |        | weight(%)                     | mg/g  |
| DELTA-9-TETRAHYDROC         | ANNABINOL                     | D9-THC | N/D                           | N/D   |
| TETRAHYDROCANNABINOLIC ACID |                               | THCA   | N/D                           | N/D   |
| CANNABIDIOL                 |                               | CBD    | 0.848%                        | 8.477 |
| CANNABIDIOLIC ACID          |                               | CBDA   | N/D                           | N/D   |
| CANNABIDIVARIN              |                               | CBDV   | 0.001%                        | 0.008 |
| CANNABICHROMENE             |                               | CBC    | 0.009%                        | 0.090 |
| CANNABINOL                  |                               | CBN    | 0.004%                        | 0.035 |
| CANNABIGEROL                |                               | CBG    | 0.004%                        | 0.039 |
| CANNABIGEROLIC ACID         |                               | CBGA   | N/D                           | N/D   |
| DELTA-8-TETRAHYDROC         | ANNABINOL                     | D8-THC | N/D                           | N/D   |
| TETRAHYDROCANNABIV          | ARIN                          | THCV   | N/D                           | N/D   |
| TOTAL D9-THC                |                               |        | N/D                           | N/D   |
| TOTAL CBD*                  |                               |        | 0.848%                        | 8.477 |
| TOTAL CANNABINOIDS          |                               |        | 0.866%                        | 8.649 |

Cannabinoid Weight(%)

Reporting Limit 10 ppm

\*Total CBD = CBD + CBDA x 0.877 N/D - Not Detected, B/LOQ - Below Limit of Quantification

Notes

540mg cannabinoids per 60mL

4001 SW 47th Avenue Suite 207 Davie, FL 33314 1-833-TEST-CBD info@greenscientificlabs.com